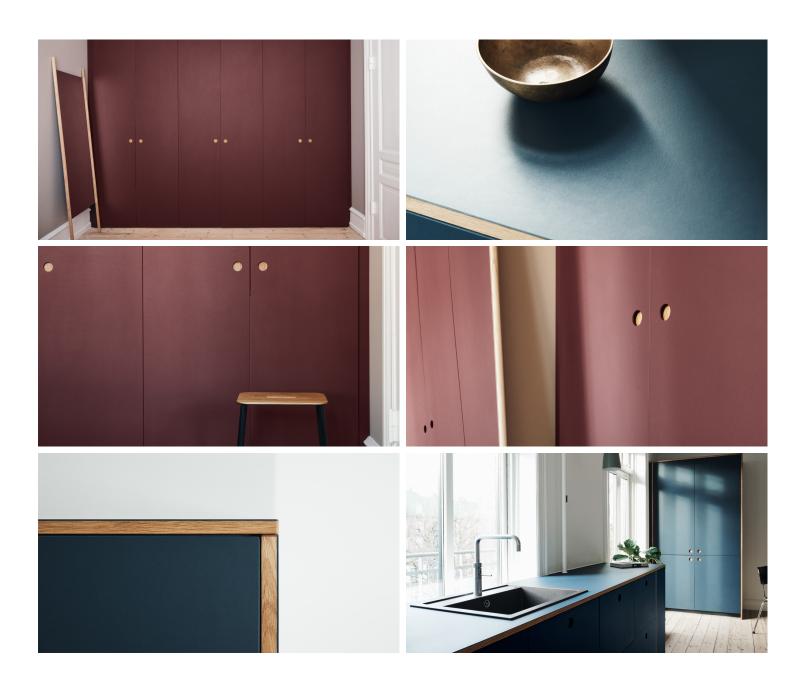

## creating better environments

Reform CPH is a Danish production and design company specializing in kitchen cabinets and wardrobes. They reform fronts whilst focusing on good design, often in dialogue with leading architects. They have used 2 of Forbo Furniture Linoleum colors on one of their kitchen designs.