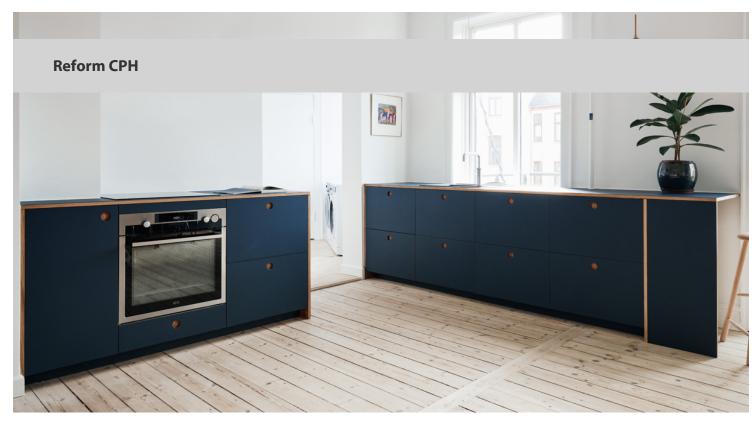

## creating better environments

Reform CPH is a Danish production and design company specializing in kitchen cabinets and wardrobes. They reform fronts whilst focusing on good design, often in dialogue with leading architects. They have used 2 of Forbo Furniture Linoleum colors on one of their kitchen designs.