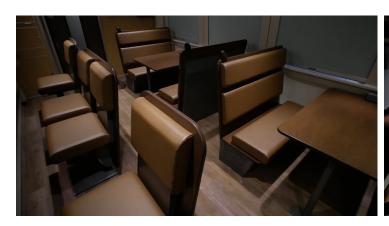

## **Rail Hamanasu**

JR (Japan rail) decided to use Flotex Vision Naturals (Wood) for the express train "Hamanasu" runs in Hokkaido which is north island in Japan. Hamanasu is the name of the popular purple flower in Hokkaido which has a lot of nature. Flotex wood was installed with the concept of beautiful nature for this train. Flotex Vision is unique flocked floor covering with natural texture, as well as it combines over slip resistance and easy cleaning with snow in Winter.