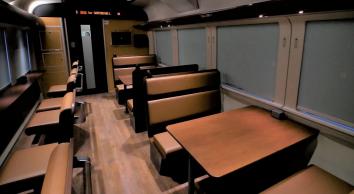

## **Rail Hamanasu**

JR (Japan rail) decided to use Flotex Vision Naturals (Wood) for the express train "Hamanasu" runs in Hokkaido which is north island in Japan. Hamanasu is the name of the popular purple flower in Hokkaido which has a lot of nature. Flotex wood was installed with the concept of beautiful nature for this train. Flotex Vision is unique flocked floor covering with natural texture, as well as it combines over slip resistance and easy cleaning with snow in Winter.