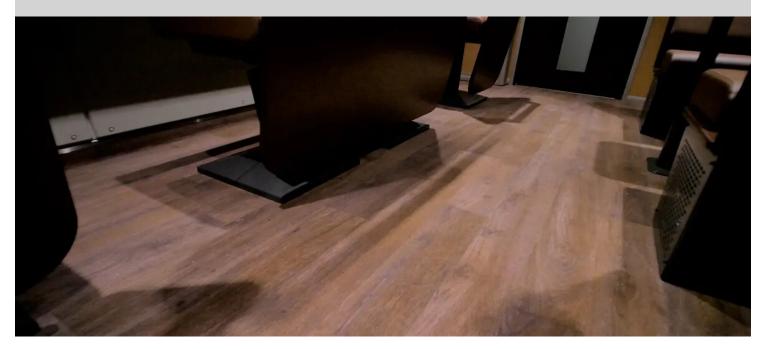

## **Rail Hamanasu**

JR (Japan rail) decided to use Flotex Vision Naturals (Wood) for the express train "Hamanasu" runs in Hokkaido which is north island in Japan. Hamanasu is the name of the popular purple flower in Hokkaido which has a lot of nature. Flotex wood was installed with the concept of beautiful nature for this train. Flotex Vision is unique flocked floor covering with natural texture, as well as it combines over slip resistance and easy cleaning with snow in Winter.