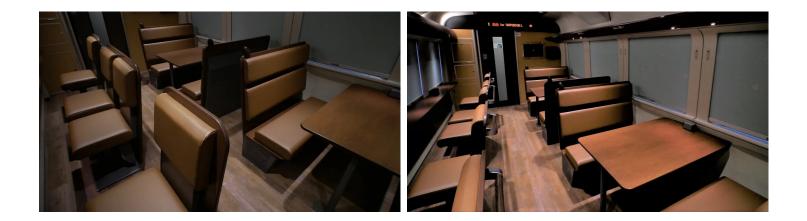

## **Rail Hamanasu**

JR (Japan rail) decided to use Flotex Vision Naturals (Wood) for the express train "Hamanasu" runs in Hokkaido which is north island in Japan. Hamanasu is the name of the popular purple flower in Hokkaido which has a lot of nature. Flotex wood was installed with the concept of beautiful nature for this train. Flotex Vision is unique flocked floor covering with natural texture, as well as it combines over slip resistance and easy cleaning with snow in Winter.