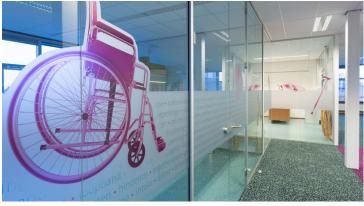

The Care & Welfare section of the ROC Landstede school in Harderwijk, The Netherlands, was completed in 2015. The design by interior architect Caroline Molenaar gives the building a light and fresh look. The unique Flotex floors fit perfectly in the colorful design.