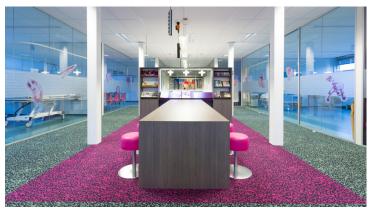

The Care & Welfare section of the ROC Landstede school in Harderwijk, The Netherlands, was completed in 2015. The design by interior architect Caroline Molenaar gives the building a light and fresh look. The unique Flotex floors fit perfectly in the colorful design.