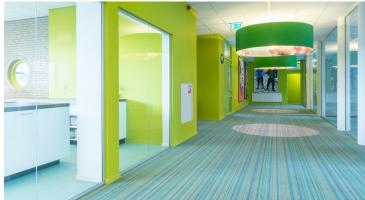

The Care & Welfare section of the ROC Landstede school in Harderwijk, The Netherlands, was completed in 2015. The design by interior architect Caroline Molenaar gives the building a light and fresh look. The unique Flotex floors fit perfectly in the colorful design.