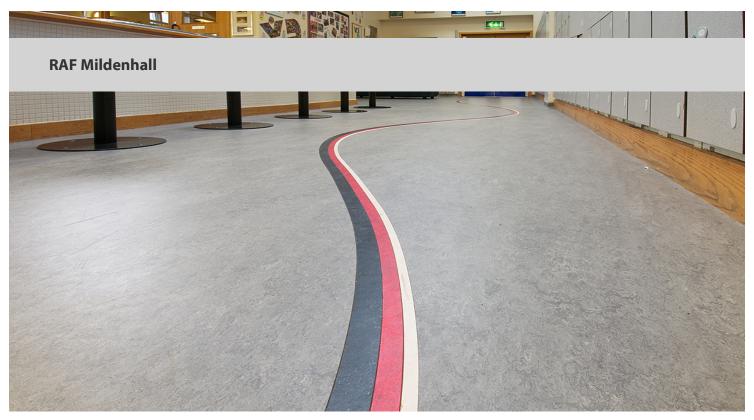

## creating better environments

An extensive flooring refurbishment at RAF Mildenhall base in Suffolk has been made possible thanks to Forbo Flooring Systems' expert in-house design service. A wide range of Forbo's products have been specified as part of an exciting integrated flooring solution, including Marmoleum, Coral Duo, Flotex and Surestep safety vinyl as well as intricate Aquajet and hand cut designs.

## **Used Products**

Marmoleum Fresco black

Coral Duo luna pearl

Marmoleum Real Bleeckerstreet

Flotex Vision Lines Vector Toffee

Marmoleum Real