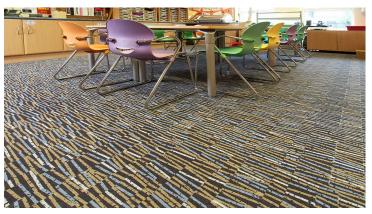

## creating better environments

An extensive flooring refurbishment at RAF Mildenhall base in Suffolk has been made possible thanks to Forbo Flooring Systems' expert in-house design service. A wide range of Forbo's products have been specified as part of an exciting integrated flooring solution, including Marmoleum, Coral Duo, Flotex and Surestep safety vinyl as well as intricate Aquajet and hand cut designs.

## **Used Products**

Marmoleum Fresco black

Coral Duo luna pearl

Marmoleum Real Bleeckerstreet

Flotex Vision Lines Vector Toffee

Marmoleum Real