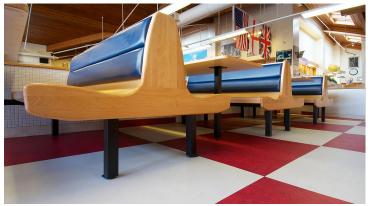

## creating better environments

An extensive flooring refurbishment at RAF Mildenhall base in Suffolk has been made possible thanks to Forbo Flooring Systems' expert in-house design service. A wide range of Forbo's products have been specified as part of an exciting integrated flooring solution, including Marmoleum, Coral Duo, Flotex and Surestep safety vinyl as well as intricate Aquajet and hand cut designs.