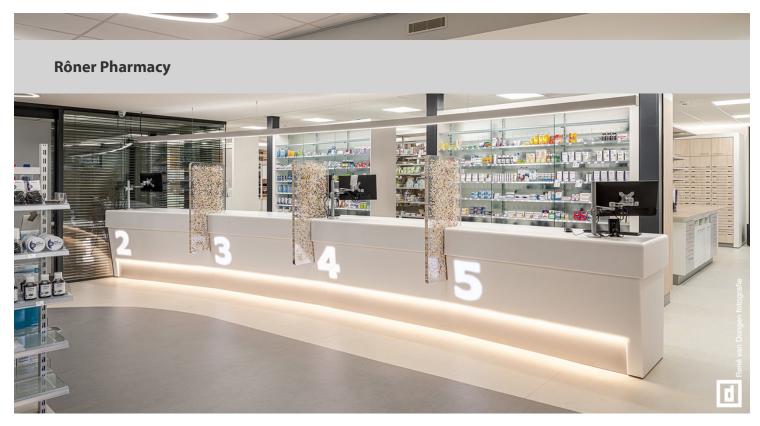

## creating better environments

René Kuipers, owner of the Rôner Pharmacy in Roden, The Netherlands, is delighted with the fantastic new location in the new health centre in Roden. The pharmacy is much more spacious and efficient. The modern, contemporary materials used in the interior create a nice balance between warmth, transparency and a professional look, without losing sight of privacy. The sparkling limoncello colour from our Marmoleum Splash flooring collection in combination with the soft grey from the Marmoleum Fresco range, gives the desired spacious look & feel.