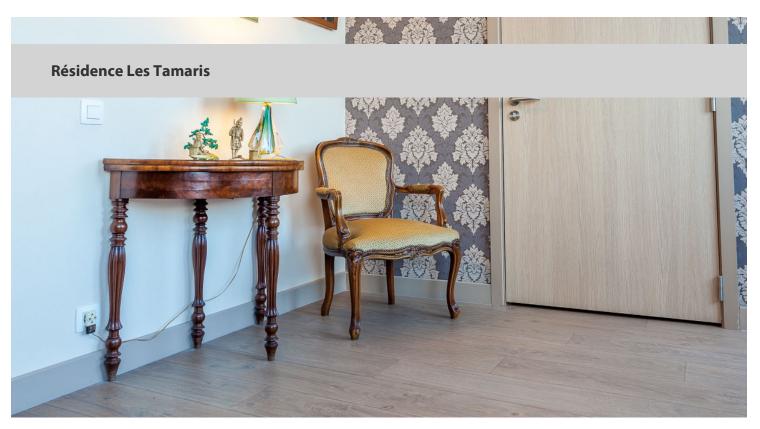

## creating better environments

Care home "Résidence Les Tamaris – Le Noble Age" is situated in Brussels and offers 30 rooms. Les Tamaris wants to create a friendly and safe environment for its residents. The chosen Forbo floor coverings contribute to this. Eternal Wood 12802, Safestep Wood 18912, Onyx 13542 and various Marmoleum colors were used in this project.