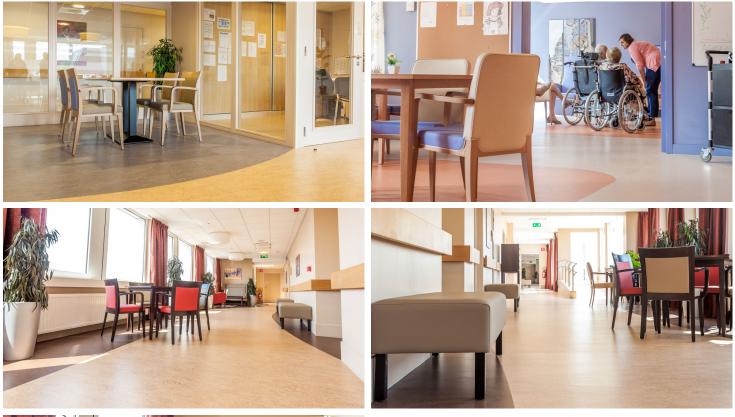

## creating better environments

Care home "Résidence Les Tamaris – Le Noble Age" is situated in Brussels and offers 30 rooms. Les Tamaris wants to create a friendly and safe environment for its residents. The chosen Forbo floor coverings contribute to this. Eternal Wood 12802, Safestep Wood 18912, Onyx 13542 and various Marmoleum colors were used in this project.