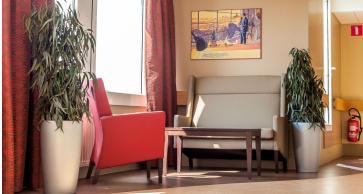

## creating better environments

Care home "Résidence Les Tamaris – Le Noble Age" is situated in Brussels and offers 30 rooms. Les Tamaris wants to create a friendly and safe environment for its residents. The chosen Forbo floor coverings contribute to this. Eternal Wood 12802, Safestep Wood 18912, Onyx 13542 and various Marmoleum colors were used in this project.