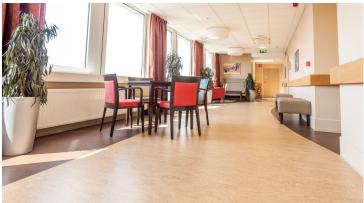

## creating better environments

Care home "Résidence Les Tamaris – Le Noble Age" is situated in Brussels and offers 30 rooms. Les Tamaris wants to create a friendly and safe environment for its residents. The chosen Forbo floor coverings contribute to this. Eternal Wood 12802, Safestep Wood 18912, Onyx 13542 and various Marmoleum colors were used in this project.