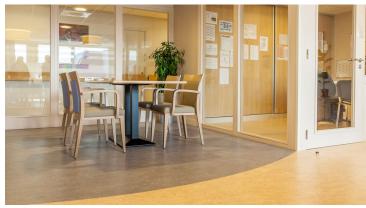

## creating better environments

Care home "Résidence Les Tamaris – Le Noble Age" is situated in Brussels and offers 30 rooms. Les Tamaris wants to create a friendly and safe environment for its residents. The chosen Forbo floor coverings contribute to this. Eternal Wood 12802, Safestep Wood 18912, Onyx 13542 and various Marmoleum colors were used in this project.

| Installation by | Sepcco          |
|-----------------|-----------------|
| Location        | Brussels        |
| Architect       | Liègeois Group  |
| Photographer    | Nicolas Herbots |