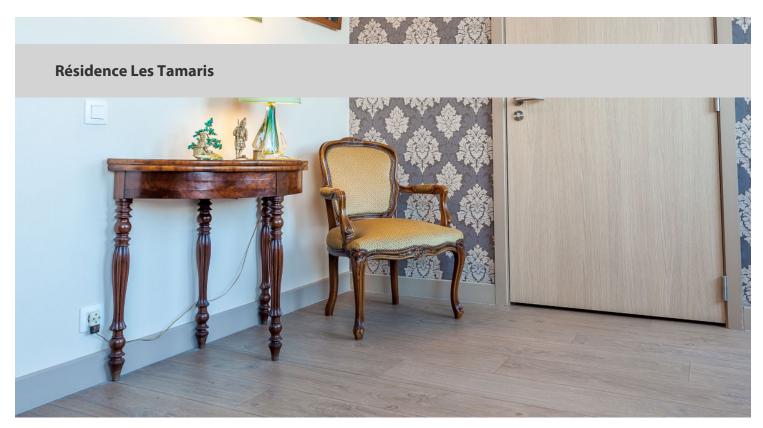

## creating better environments

Care home "Résidence Les Tamaris – Le Noble Age" is situated in Brussels and offers 30 rooms. Les Tamaris wants to create a friendly and safe environment for its residents. The chosen Forbo floor coverings contribute to this. Eternal Wood 12802, Safestep Wood 18912, Onyx 13542 and various Marmoleum colors were used in this project.