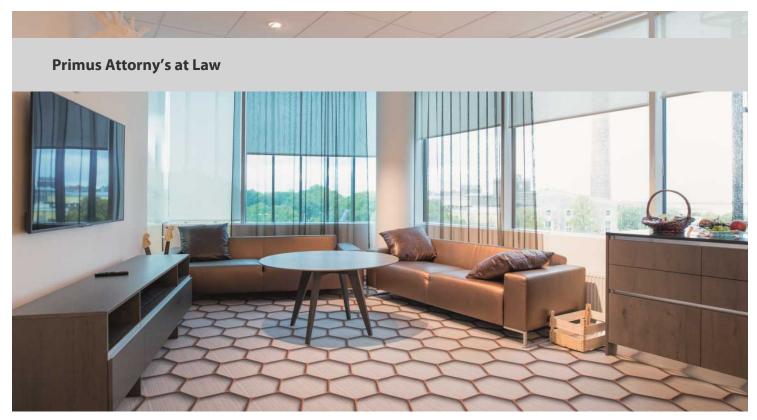

## creating better environments

It's a new office building that was built near to the port in Tallinn downtown by the developer called Capital Mill. Primus is a client who relocated their whole office there. The architect chose Flotex mainly because of the easy maintenance and since they wanted something very special (carpet pattern wise) and Flotex has that option, they came up with this design and the result is really unique.