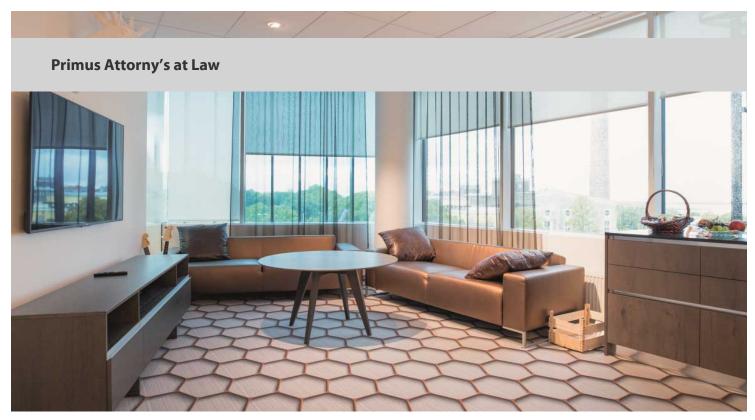

## creating better environments

It's a new office building that was built near to the port in Tallinn downtown by the developer called Capital Mill. Primus is a client who relocated their whole office there. The architect chose Flotex mainly because of the easy maintenance and since they wanted something very special (carpet pattern wise) and Flotex has that option, they came up with this design and the result is really unique.