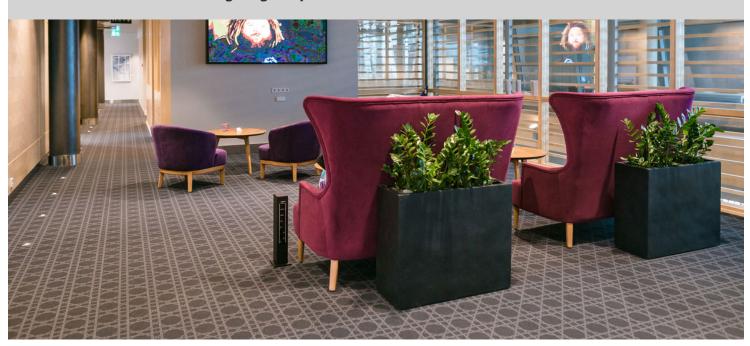

## Primeclass Business lounge Rīga airport

The Primeclass is a special lounge area in Riga Airport to make your stay in the airport more comfortable. Specially selected Forbo floor coverings, like Flotex and Marmoleum flooring are perfect suited here!

| Project name | "primeclass" Rīga, Business premises in<br>Riga airport |
|--------------|---------------------------------------------------------|
| Photographer | Mareks Šteins                                           |
| Architect    | Arhis, Raimonds Saulītis                                |
| Location     | Riga Airport                                            |

## **Used Products**

XX Flotex Vision Pattern Weave Anthracite

XX Flotex Vision Pattern Weave Zinc