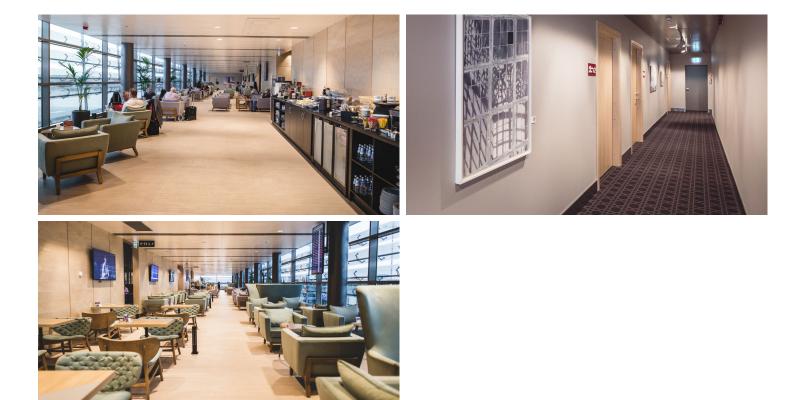

## Primeclass Business lounge Rīga airport

The Primeclass is a special lounge area in Riga Airport to make your stay in the airport more comfortable. Specially selected Forbo floor coverings, like Flotex and Marmoleum flooring are perfect suited here!

| Project name | "primeclass" Rīga, Business premises in<br>Riga airport |
|--------------|---------------------------------------------------------|
| Photographer | Mareks Šteins                                           |
| Architect    | Arhis, Raimonds Saulītis                                |
| Location     | Riga Airport                                            |