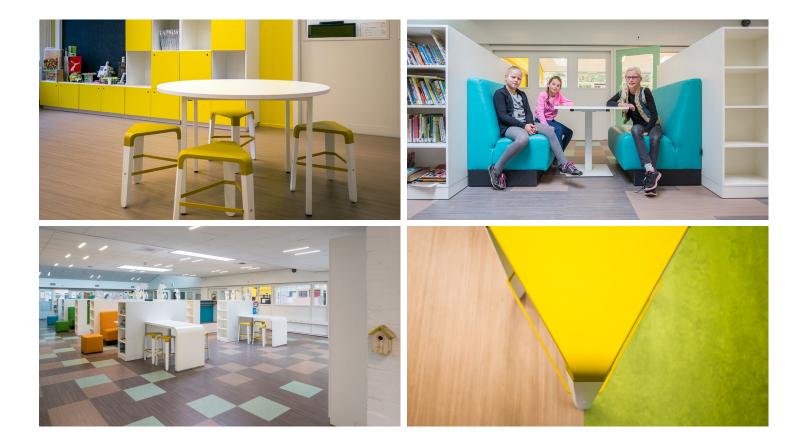

creating better environments

Primary school de Morgenster in Zwolle got a total make-over! The logo and teaching methods have also been adapted. The Morning Star makes children shine. Color must certainly be present, but not cause unrest. A combination of Marmoleum Real, Fresco, Striato and Modular flooring provide peace, color and unity.