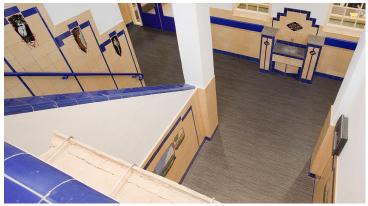

## creating better environments

In November 2015 the new building of primary school De Bosbeek in Santpoort Noord was opened. As floor covering the architects chose Allura Wood luxury vinyl tiles w61255 natural seagrass and w61252 black seagrass. In the entrance hall Coral Pure Charcoal Grey entrance flooring was chosen.

## **Used Products**

XX Allura Wood natural seagrass

Allura Wood black seagrass