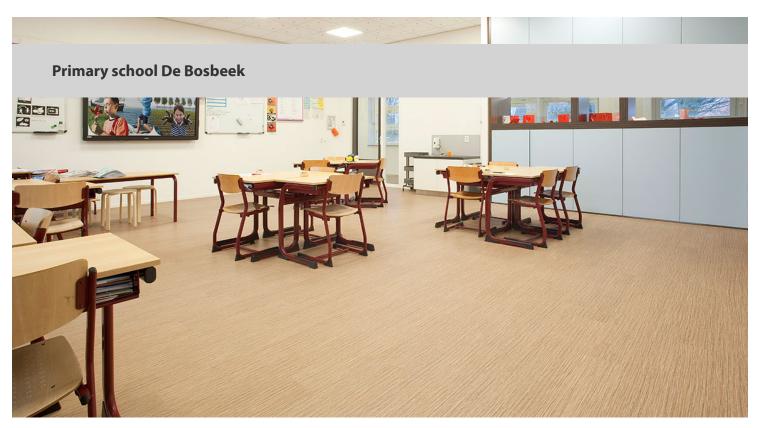

## creating better environments

In November 2015 the new building of primary school De Bosbeek in Santpoort Noord was opened. As floor covering the architects chose Allura Wood luxury vinyl tiles w61255 natural seagrass and w61252 black seagrass. In the entrance hall Coral Pure Charcoal Grey entrance flooring was chosen.