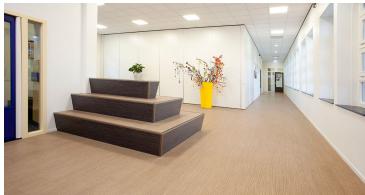

## creating better environments

In November 2015 the new building of primary school De Bosbeek in Santpoort Noord was opened. As floor covering the architects chose Allura Wood luxury vinyl tiles w61255 natural seagrass and w61252 black seagrass. In the entrance hall Coral Pure Charcoal Grey entrance flooring was chosen.

## **Used Products**

XX Allura Wood natural seagrass

Allura Wood black seagrass