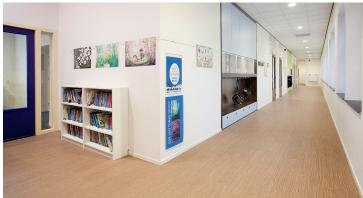

## creating better environments

In November 2015 the new building of primary school De Bosbeek in Santpoort Noord was opened. As floor covering the architects chose Allura Wood luxury vinyl tiles w61255 natural seagrass and w61252 black seagrass. In the entrance hall Coral Pure Charcoal Grey entrance flooring was chosen.

## **Used Products**

XX Allura Wood natural seagrass

Allura Wood black seagrass