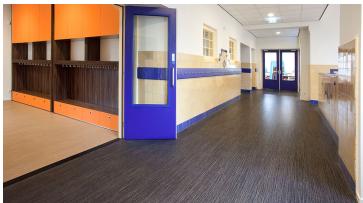

## creating better environments

In November 2015 the new building of primary school De Bosbeek in Santpoort Noord was opened. As floor covering the architects chose Allura Wood luxury vinyl tiles w61255 natural seagrass and w61252 black seagrass. In the entrance hall Coral Pure Charcoal Grey entrance flooring was chosen.

## **Used Products**

XX Allura Wood natural seagrass

Allura Wood black seagrass