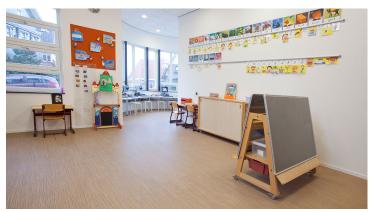

## creating better environments

In November 2015 the new building of primary school De Bosbeek in Santpoort Noord was opened. As floor covering the architects chose Allura Wood luxury vinyl tiles w61255 natural seagrass and w61252 black seagrass. In the entrance hall Coral Pure Charcoal Grey entrance flooring was chosen.