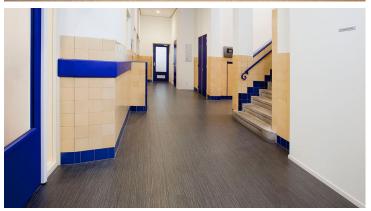

## creating better environments

In November 2015 the new building of primary school De Bosbeek in Santpoort Noord was opened. As floor covering the architects chose Allura Wood luxury vinyl tiles w61255 natural seagrass and w61252 black seagrass. In the entrance hall Coral Pure Charcoal Grey entrance flooring was chosen.