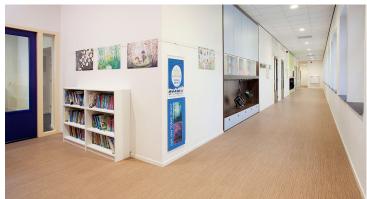

## creating better environments

In November 2015 the new building of primary school De Bosbeek in Santpoort Noord was opened. As floor covering the architects chose Allura Wood luxury vinyl tiles w61255 natural seagrass and w61252 black seagrass. In the entrance hall Coral Pure Charcoal Grey entrance flooring was chosen.

## **Used Products**

XX Allura Wood natural seagrass

Allura Wood black seagrass