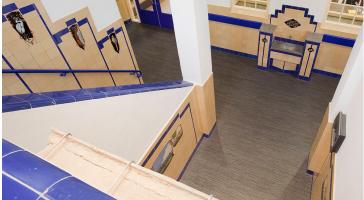

## creating better environments

In November 2015 the new building of primary school De Bosbeek in Santpoort Noord was opened. As floor covering the architects chose Allura Wood luxury vinyl tiles w61255 natural seagrass and w61252 black seagrass. In the entrance hall Coral Pure Charcoal Grey entrance flooring was chosen.

## **Used Products**

XX Allura Wood natural seagrass

Allura Wood black seagrass