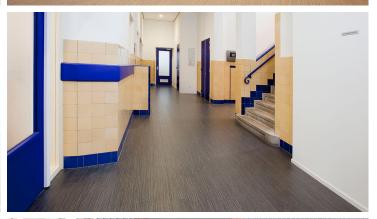

## creating better environments

In November 2015 the new building of primary school De Bosbeek in Santpoort Noord was opened. As floor covering the architects chose Allura Wood luxury vinyl tiles w61255 natural seagrass and w61252 black seagrass. In the entrance hall Coral Pure Charcoal Grey entrance flooring was chosen.