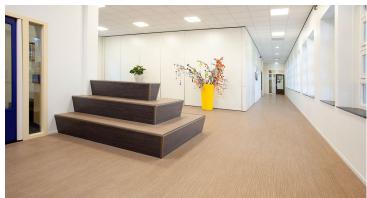

## creating better environments

In November 2015 the new building of primary school De Bosbeek in Santpoort Noord was opened. As floor covering the architects chose Allura Wood luxury vinyl tiles w61255 natural seagrass and w61252 black seagrass. In the entrance hall Coral Pure Charcoal Grey entrance flooring was chosen.

## **Used Products**

XX Allura Wood natural seagrass

Allura Wood black seagrass