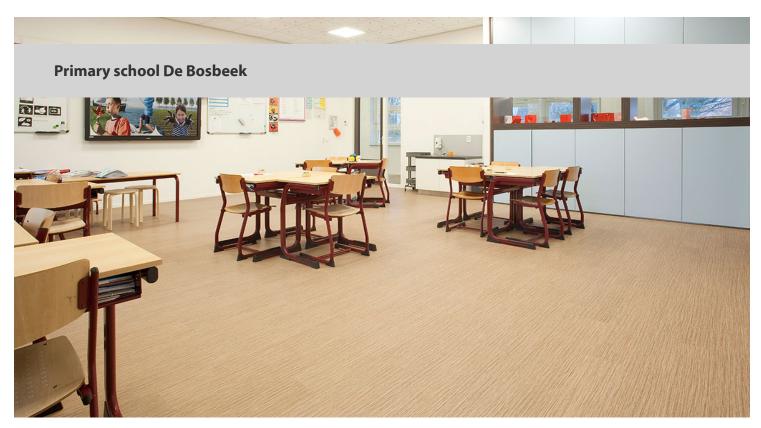

## creating better environments

In November 2015 the new building of primary school De Bosbeek in Santpoort Noord was opened. As floor covering the architects chose Allura Wood luxury vinyl tiles w61255 natural seagrass and w61252 black seagrass. In the entrance hall Coral Pure Charcoal Grey entrance flooring was chosen.