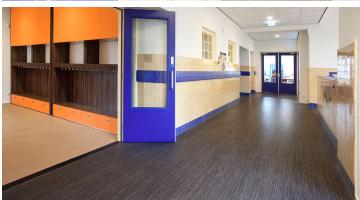

## creating better environments

In November 2015 the new building of primary school De Bosbeek in Santpoort Noord was opened. As floor covering the architects chose Allura Wood luxury vinyl tiles w61255 natural seagrass and w61252 black seagrass. In the entrance hall Coral Pure Charcoal Grey entrance flooring was chosen.

## **Used Products**

XX Allura Wood natural seagrass

Allura Wood black seagrass