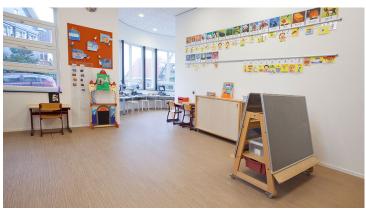

## creating better environments

In November 2015 the new building of primary school De Bosbeek in Santpoort Noord was opened. As floor covering the architects chose Allura Wood luxury vinyl tiles w61255 natural seagrass and w61252 black seagrass. In the entrance hall Coral Pure Charcoal Grey entrance flooring was chosen.