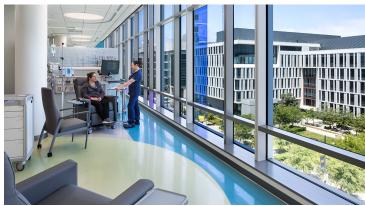

## **Precision Cancer Medical Center**

The Precision Cancer Medical Center is an addition to the UCSF Benioff Children's Hospital campus in San Francisco. The architect selected Marmoleum flooring because of it's successful performance, ease of maintenance and sustainable benefits. The beach designs on the floor are created with our Aquajet cutting technique.