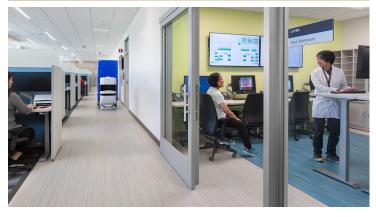

## **Precision Cancer Medical Center**

The Precision Cancer Medical Center is an addition to the UCSF Benioff Children's Hospital campus in San Francisco. The architect selected Marmoleum flooring because of it's successful performance, ease of maintenance and sustainable benefits. The beach designs on the floor are created with our Aquajet cutting technique.