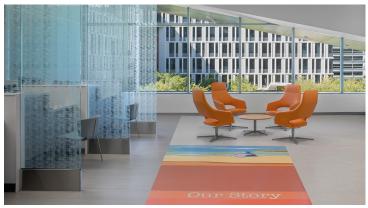

## **Precision Cancer Medical Center**

The Precision Cancer Medical Center is an addition to the UCSF Benioff Children's Hospital campus in San Francisco. The architect selected Marmoleum flooring because of it's successful performance, ease of maintenance and sustainable benefits. The beach designs on the floor are created with our Aquajet cutting technique.