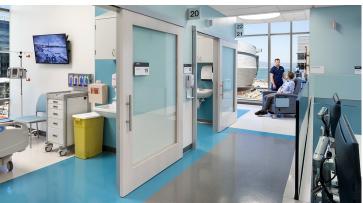

## **Precision Cancer Medical Center**

The Precision Cancer Medical Center is an addition to the UCSF Benioff Children's Hospital campus in San Francisco. The architect selected Marmoleum flooring because of it's successful performance, ease of maintenance and sustainable benefits. The beach designs on the floor are created with our Aquajet cutting technique.