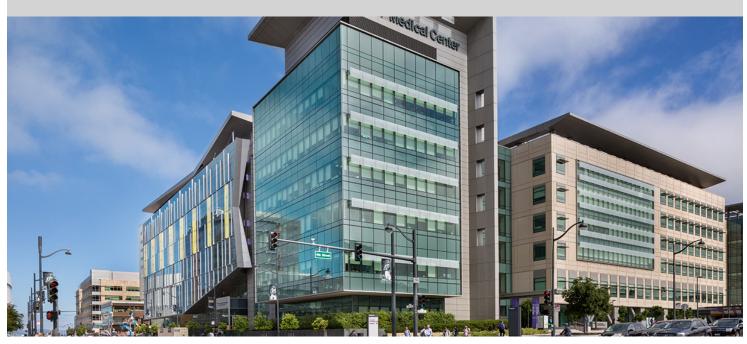

## **Precision Cancer Medical Center**

The Precision Cancer Medical Center is an addition to the UCSF Benioff Children's Hospital campus in San Francisco. The architect selected Marmoleum flooring because of it's successful performance, ease of maintenance and sustainable benefits. The beach designs on the floor are created with our Aquajet cutting technique.