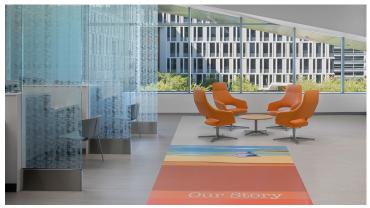

## **Precision Cancer Medical Center**

The Precision Cancer Medical Center is an addition to the UCSF Benioff Children's Hospital campus in San Francisco. The architect selected Marmoleum flooring because of it's successful performance, ease of maintenance and sustainable benefits. The beach designs on the floor are created with our Aquajet cutting technique.