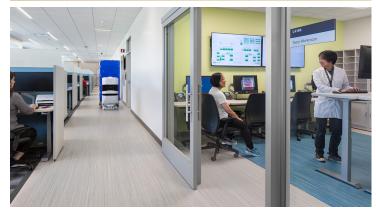

## **Precision Cancer Medical Center**

The Precision Cancer Medical Center is an addition to the UCSF Benioff Children's Hospital campus in San Francisco. The architect selected Marmoleum flooring because of it's successful performance, ease of maintenance and sustainable benefits. The beach designs on the floor are created with our Aquajet cutting technique.