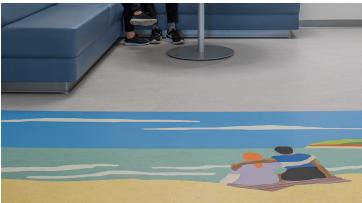

## **Precision Cancer Medical Center**

The Precision Cancer Medical Center is an addition to the UCSF Benioff Children's Hospital campus in San Francisco. The architect selected Marmoleum flooring because of it's successful performance, ease of maintenance and sustainable benefits. The beach designs on the floor are created with our Aquajet cutting technique.