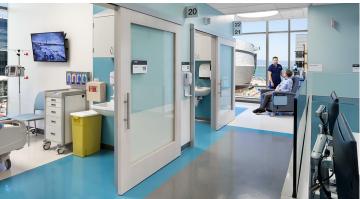

## **Precision Cancer Medical Center**

The Precision Cancer Medical Center is an addition to the UCSF Benioff Children's Hospital campus in San Francisco. The architect selected Marmoleum flooring because of it's successful performance, ease of maintenance and sustainable benefits. The beach designs on the floor are created with our Aquajet cutting technique.