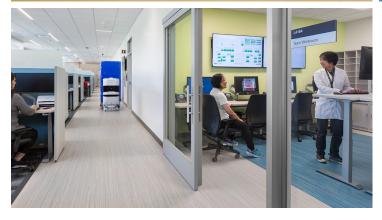

## **Precision Cancer Medical Center**

The Precision Cancer Medical Center is an addition to the UCSF Benioff Children's Hospital campus in San Francisco. The architect selected Marmoleum flooring because of it's successful performance, ease of maintenance and sustainable benefits. The beach designs on the floor are created with our Aquajet cutting technique.