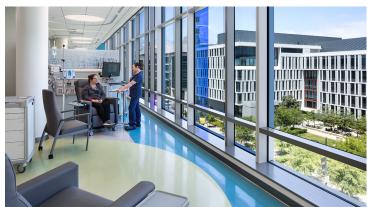

## **Precision Cancer Medical Center**

The Precision Cancer Medical Center is an addition to the UCSF Benioff Children's Hospital campus in San Francisco. The architect selected Marmoleum flooring because of it's successful performance, ease of maintenance and sustainable benefits. The beach designs on the floor are created with our Aquajet cutting technique.