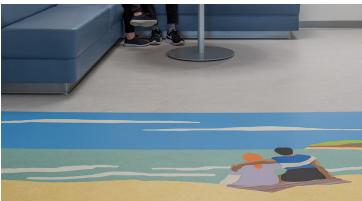

## **Precision Cancer Medical Center**

The Precision Cancer Medical Center is an addition to the UCSF Benioff Children's Hospital campus in San Francisco. The architect selected Marmoleum flooring because of it's successful performance, ease of maintenance and sustainable benefits. The beach designs on the floor are created with our Aquajet cutting technique.