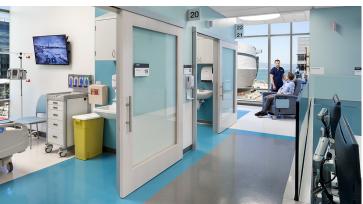

## **Precision Cancer Medical Center**

The Precision Cancer Medical Center is an addition to the UCSF Benioff Children's Hospital campus in San Francisco. The architect selected Marmoleum flooring because of it's successful performance, ease of maintenance and sustainable benefits. The beach designs on the floor are created with our Aquajet cutting technique.