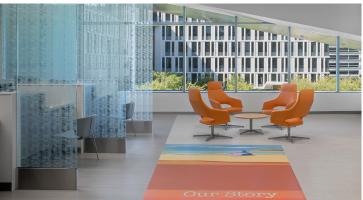

## **Precision Cancer Medical Center**

The Precision Cancer Medical Center is an addition to the UCSF Benioff Children's Hospital campus in San Francisco. The architect selected Marmoleum flooring because of it's successful performance, ease of maintenance and sustainable benefits. The beach designs on the floor are created with our Aquajet cutting technique.