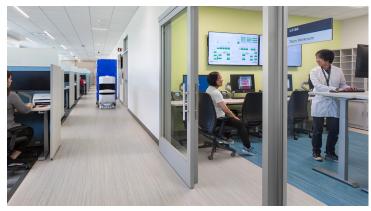

## **Precision Cancer Medical Center**

The Precision Cancer Medical Center is an addition to the UCSF Benioff Children's Hospital campus in San Francisco. The architect selected Marmoleum flooring because of it's successful performance, ease of maintenance and sustainable benefits. The beach designs on the floor are created with our Aquajet cutting technique.