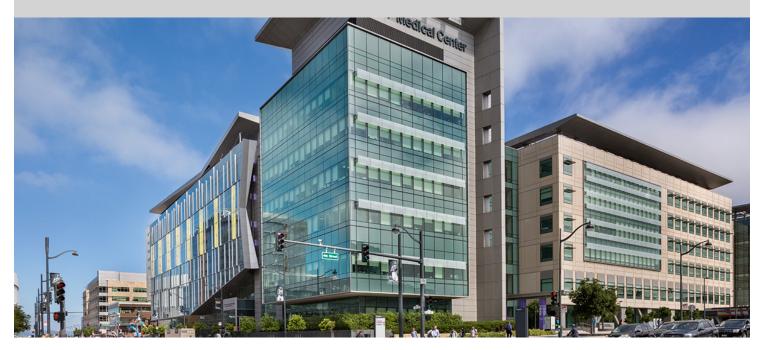

## **Precision Cancer Medical Center**

The Precision Cancer Medical Center is an addition to the UCSF Benioff Children's Hospital campus in San Francisco. The architect selected Marmoleum flooring because of it's successful performance, ease of maintenance and sustainable benefits. The beach designs on the floor are created with our Aquajet cutting technique.

| Location                       | San Francisco, USA              |
|--------------------------------|---------------------------------|
| General contractor             | Rudolph & Sletten               |
| Project name                   | Precision Cancer Medical Center |
| Photographer                   | David Wakely                    |
| Interior designer              | Stantec                         |
| Flooring contractor ProSpectra |                                 |
| Architect                      | Stantec                         |