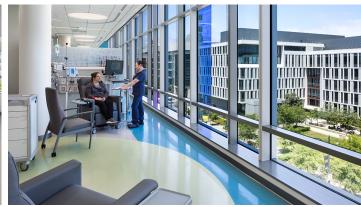

## **Precision Cancer Medical Center**

The Precision Cancer Medical Center is an addition to the UCSF Benioff Children's Hospital campus in San Francisco. The architect selected Marmoleum flooring because of it's successful performance, ease of maintenance and sustainable benefits. The beach designs on the floor are created with our Aquajet cutting technique.