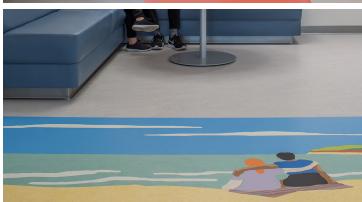

## **Precision Cancer Medical Center**

The Precision Cancer Medical Center is an addition to the UCSF Benioff Children's Hospital campus in San Francisco. The architect selected Marmoleum flooring because of it's successful performance, ease of maintenance and sustainable benefits. The beach designs on the floor are created with our Aquajet cutting technique.