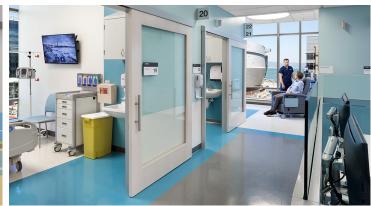

## **Precision Cancer Medical Center**

The Precision Cancer Medical Center is an addition to the UCSF Benioff Children's Hospital campus in San Francisco. The architect selected Marmoleum flooring because of it's successful performance, ease of maintenance and sustainable benefits. The beach designs on the floor are created with our Aquajet cutting technique.