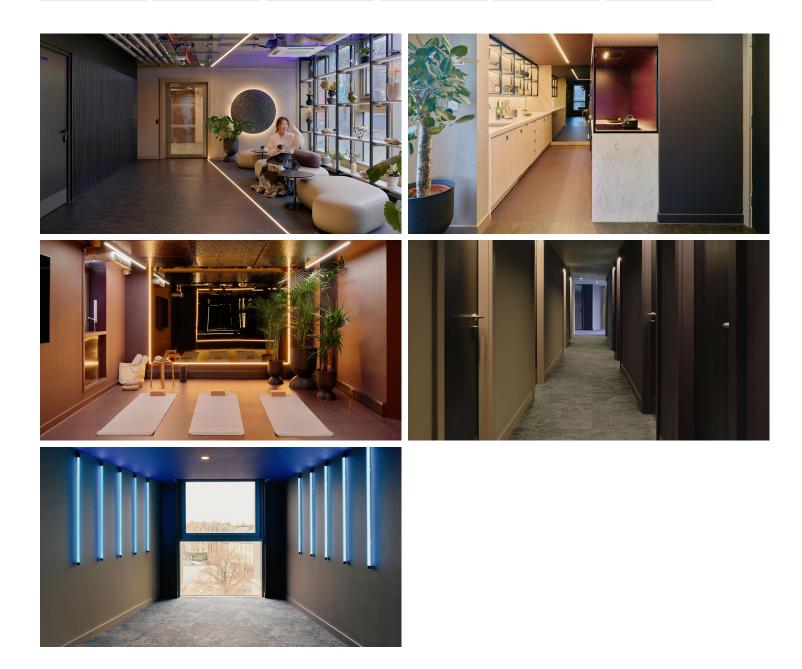

## **Potterrow Student Living**

When Curlew Capital, a UK-based investment and development management company, were looking to refurbish one of its student accommodation sites into a more premium and boutique offering, they turned to Jasper Sanders + Partners. Looking to enhance the existing space and add a layer of sophistication to the building, whilst remaining conscious of sustainability, the architects turned to Forbo Flooring Systems. Owned by This Is Fresh, Potterrow Student Living is a post-graduate accommodation with 151 studio apartments located 10 minutes away from Edinburgh Waverley and opposite the esteemed University of Edinburgh Campus. Previously consisting of cluster flats, Jasper Sanders + Partners were contracted to convert the building into a more mature and sophisticated space tailored to post-graduate students. Rebecca Finney, Creative Director, from Jasper Sanders + Partners, commented: "As a company, we had helped with the original design of the existing student accommodation some years prior. However, our brief for these latest refurbishments was to transform it from cluster flats to studios, with premium finishes and subtle branding throughout to maximise the building's potential. "We worked closely with ADP Architecture to come up with the initial design, combining some of the existing colourful touches from our previous scheme with elements of the local environment. Given the close proximity to Edinburgh Castle, we chose to add ideas of drama and theatre, as well making the identity of the building more subliminal. We wanted a resident's experience to be more reflective of the ethos of the space, rather than the design itself."

## **Used Products**

Photographer

Jasper Sanders + Partners and Gunner Gu

Tessera Cloudscape sirocco blue

Marmoleum Walton eggplant purple

Marmoleum Real dark bistre

Coral Welcome black magic