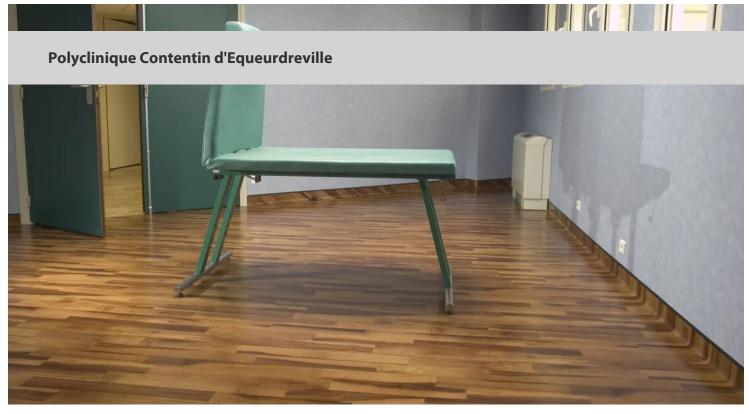

Located in Normandy, The Cotentin Polyclinic performs in many surgical fields. Its floor in PVC Eternal Compact with realistic wood pattern offers a weighty load and sliding resistance. It's the same for Sarlibain Surestep solutions that ensure a sliding resistance too and enable a complete impermeability in water rooms.