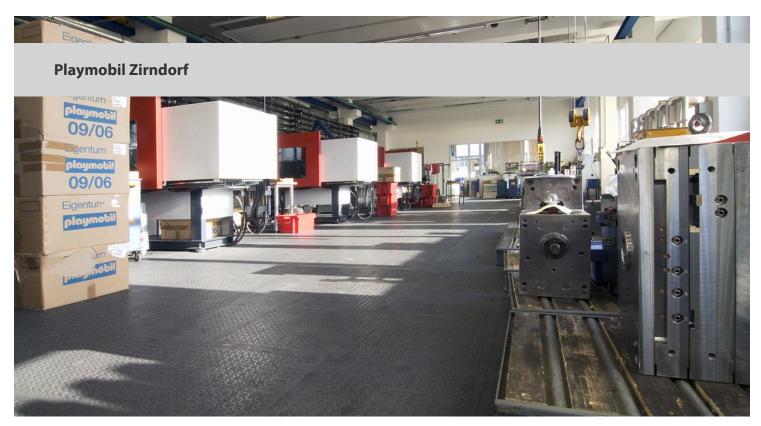

## creating better environments

Playmobil is a line of toys produced by the Brandstätter Group headquartered in Zirndorf, Germany. R11 plus 601060 is installed in their plant areas. R11 Plus floors have enhanced slip resistance, categorized as R11, because of the strong surface embossed structure. The R11 plus tiles are easy to install and provide a quick solution to hard wearing industrial areas.

| Adrese    | Zirndorf, Deutschland  |
|-----------|------------------------|
| leklāšana | Paymobil, Zirndorf     |
| Celtnieks | Knöller, Nürnberg      |
| Fotogrāfs | Schleicher Design, Hof |
| Datums    | 2006                   |