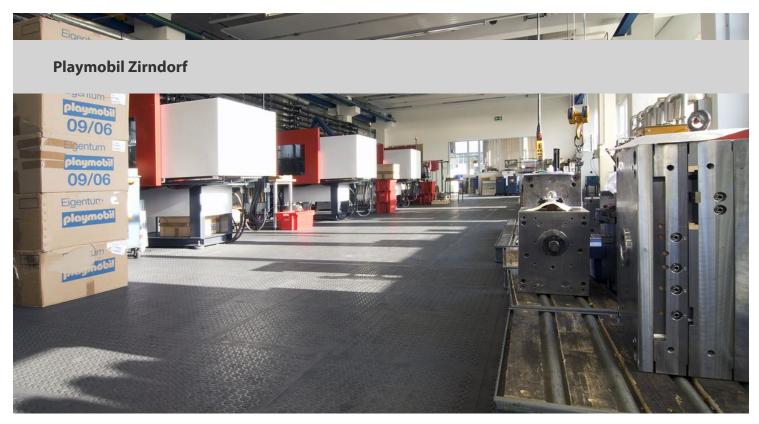

## creating better environments

Playmobil is a line of toys produced by the Brandstätter Group headquartered in Zirndorf, Germany. R11 plus 601060 is installed in their plant areas. R11 Plus floors have enhanced slip resistance, categorized as R11, because of the strong surface embossed structure. The R11 plus tiles are easy to install and provide a quick solution to hard wearing industrial areas.

| Location                              | Zirndorf, Deutschland  |
|---------------------------------------|------------------------|
| Installation by                       | Paymobil, Zirndorf     |
| Flooring contractor Knöller, Nürnberg |                        |
| Photographer                          | Schleicher Design, Hof |
| Date of completion 2006               |                        |