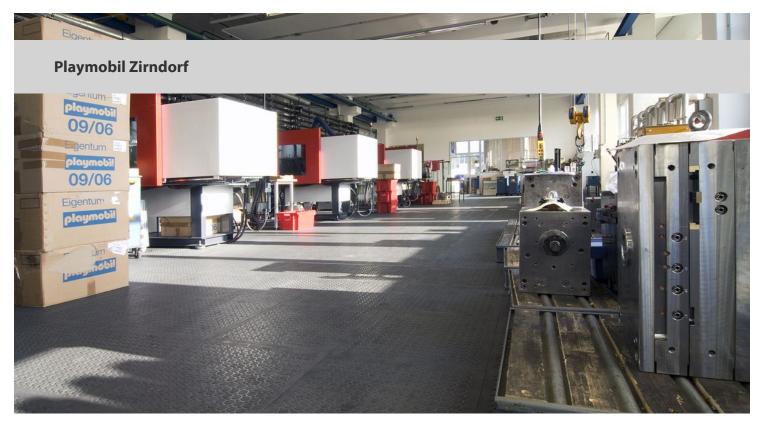

## creating better environments

Playmobil is a line of toys produced by the Brandstätter Group headquartered in Zirndorf, Germany. R11 plus 601060 is installed in their plant areas. R11 Plus floors have enhanced slip resistance, categorized as R11, because of the strong surface embossed structure. The R11 plus tiles are easy to install and provide a quick solution to hard wearing industrial areas.

| Location                              | Zirndorf, Deutschland  |
|---------------------------------------|------------------------|
| Installation by                       | Paymobil, Zirndorf     |
| Flooring contractor Knöller, Nürnberg |                        |
| Photographer                          | Schleicher Design, Hof |
| Date of completion 2006               |                        |