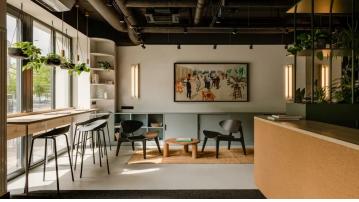

A unique place in Krakow's Salwator, next to the Vistula boulevards. Plantonia is located in a beautiful, revitalized tenement house from the turn of the 19th and 20th centuries. Aparthotel Plantonia is a combination of the best features of living in an apartment and staying in a hotel. The designers made sure that each apartment functioned like a well-equipped home. Plantonia is the first vegan hotel in Poland, with 24 apartments of sizes ranging from 25 to 68 square meters. The interiors were designed by a team of architects from krea.tina office, thereby enabling a fully ranged stock of vegan and ecological products. In a vegan space, it is essential to check and choose the products on a more fare basis. Forbo products fit perfectly with Plantonia Aparthotel's requirements. They are applied throughout the building, including climate-neutral Marmoleum made with natural materials such as linseed oil.