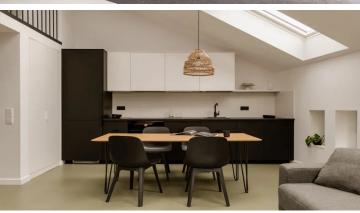

A unique place in Krakow's Salwator, next to the Vistula boulevards. Plantonia is located in a beautiful, revitalized tenement house from the turn of the 19th and 20th centuries. Aparthotel Plantonia is a combination of the best features of living in an apartment and staying in a hotel. The designers made sure that each apartment functioned like a well-equipped home. Plantonia is the first vegan hotel in Poland, with 24 apartments of sizes ranging from 25 to 68 square meters. The interiors were designed by a team of architects from krea.tina office, thereby enabling a fully ranged stock of vegan and ecological products. In a vegan space, it is essential to check and choose the products on a more fare basis. Forbo products fit perfectly with Plantonia Aparthotel's requirements. They are applied throughout the building, including climate-neutral Marmoleum made with natural materials such as linseed oil.