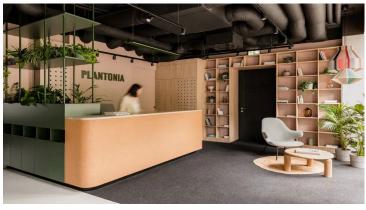

A unique place in Krakow's Salwator, next to the Vistula boulevards. Plantonia is located in a beautiful, revitalized tenement house from the turn of the 19th and 20th centuries. Aparthotel Plantonia is a combination of the best features of living in an apartment and staying in a hotel. The designers made sure that each apartment functioned like a well-equipped home. Plantonia is the first vegan hotel in Poland, with 24 apartments of sizes ranging from 25 to 68 square meters. The interiors were designed by a team of architects from krea.tina office, thereby enabling a fully ranged stock of vegan and ecological products. In a vegan space, it is essential to check and choose the products on a more fare basis. Forbo products fit perfectly with Plantonia Aparthotel's requirements. They are applied throughout the building, including climate-neutral Marmoleum made with natural materials such as linseed oil.