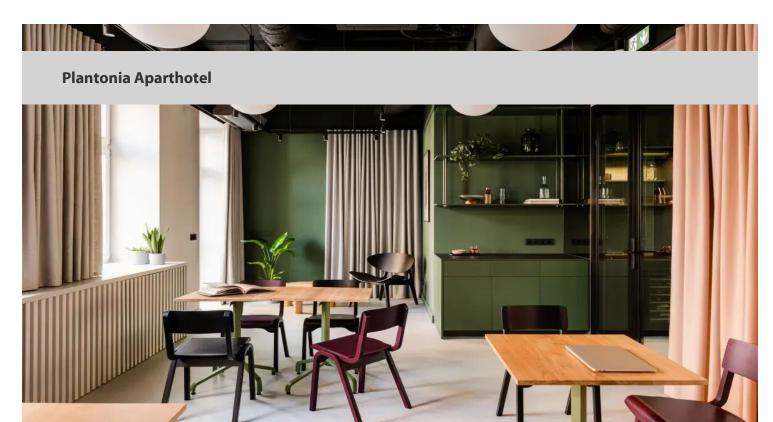

A unique place in Krakow's Salwator, next to the Vistula boulevards. Plantonia is located in a beautiful, revitalized tenement house from the turn of the 19th and 20th centuries. Aparthotel Plantonia is a combination of the best features of living in an apartment and staying in a hotel. The designers made sure that each apartment functioned like a well-equipped home. Plantonia is the first vegan hotel in Poland, with 24 apartments of sizes ranging from 25 to 68 square meters. The interiors were designed by a team of architects from krea.tina office, thereby enabling a fully ranged stock of vegan and ecological products. In a vegan space, it is essential to check and choose the products on a more fare basis. Forbo products fit perfectly with Plantonia Aparthotel's requirements. They are applied throughout the building, including climate-neutral Marmoleum made with natural materials such as linseed oil.