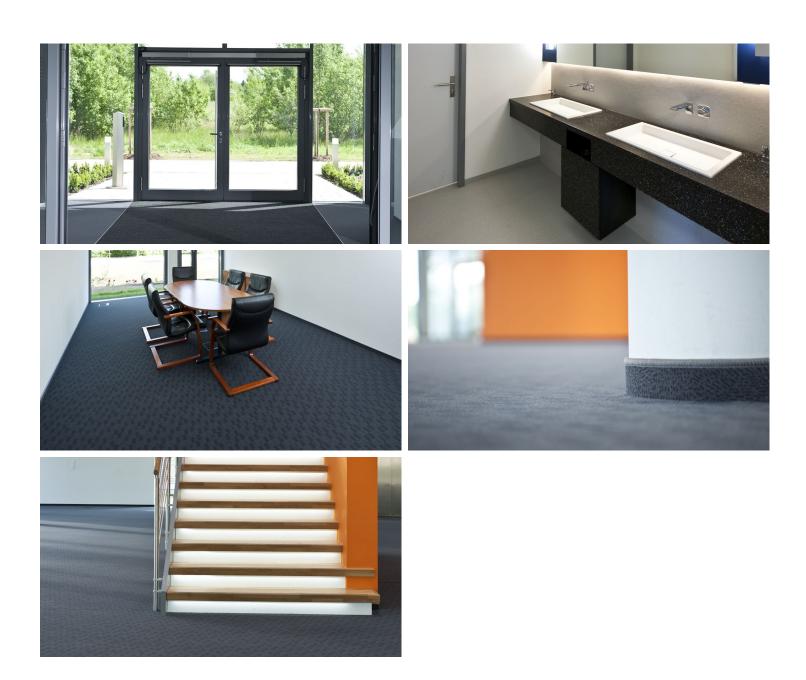

## creating better environments

Planet IC is a company for IT and internet facilities. They used different floors for their offices. (Flotex Berlin, Flotex Montana, Sure Step, Coral Duo)

| Location                | Schwerin, Deutschland                                      |
|-------------------------|------------------------------------------------------------|
| Photographer            | Jörn Lehmann, Schwerin                                     |
| Project name            | Neubau PLANET IC                                           |
| Installation            | Malermeister Axel, Crivitz                                 |
| Date of completion 2012 |                                                            |
| Interior architect      | Innenarchitektur & Design Evelyn<br>Scheumann, Bad Doberan |
| Architect               | Architekturbüro Burkhard Rabe,<br>Schwerin                 |