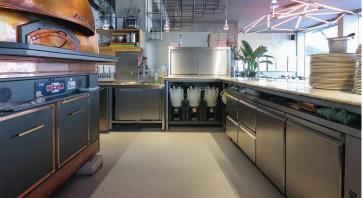

Nomen est omen: at Pizzeria Roots in Berlin Kreuzberg, the philosophy is already in the name. Back to the Roots stands for what counted in the beginning of pizza baking: the freshest ingredients from the region and from organic farming, as much as possible. The special preparation of the pizzas also plays a major role. The chef has spent thousands of hours experimenting to create a secret dough recipe that is incredibly popular with customers. A great deal of time and effort has also gone into the design of the restaurant. With a timeless interior design and an environmentally friendly menu, you can enjoy delicious pizzas and socialise. The unique combination of quality, flavour, ambience, service and innovation offers guests wonderful, unforgettable experiences. In 2023, lengthy refurbishment work took place in the restaurant. The design of the pizzeria took into account both the needs of the guests and the practical requirements of the business to ensure a positive experience for everyone. Non-slip flooring should be installed, particularly in areas where liquids or food could accidentally come into contact with the floor. This reduces the risk of falls and injuries. A total of 62 m<sup>2</sup> of Surestep safety flooring in a light shade of grey was therefore laid in the kitchen and sanitary areas. Safety flooring in a restaurant is extremely important to ensure the safety of guests and staff. Our Step safety flooring not only guarantees slip resistance throughout its entire service life, but also offers a wide variety of classic and modern designs for all areas of use.