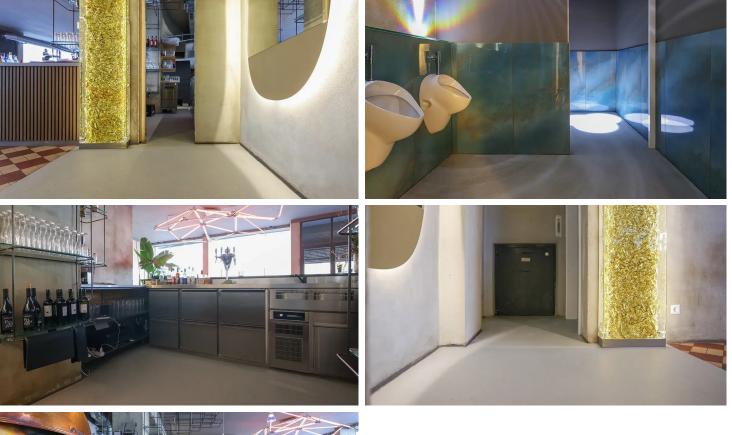

Nomen est omen: at Pizzeria Roots in Berlin Kreuzberg, the philosophy is already in the name. Back to the Roots stands for what counted in the beginning of pizza baking: the freshest ingredients from the region and from organic farming, as much as possible. The special preparation of the pizzas also plays a major role. The chef has spent thousands of hours experimenting to create a secret dough recipe that is incredibly popular with customers. A great deal of time and effort has also gone into the design of the restaurant. With a timeless interior design and an environmentally friendly menu, you can enjoy delicious pizzas and socialise. The unique combination of quality, flavour, ambience, service and innovation offers guests wonderful, unforgettable experiences. In 2023, lengthy refurbishment work took place in the restaurant. The design of the pizzeria took into account both the needs of the guests and the practical requirements of the business to ensure a positive experience for everyone. Non-slip flooring should be installed, particularly in areas where liquids or food could accidentally come into contact with the floor. This reduces the risk of falls and injuries. A total of 62 m<sup>2</sup> of Surestep safety flooring in a light shade of grey was therefore laid in the kitchen and sanitary areas. Safety flooring in a restaurant is extremely important to ensure the safety of guests and staff. Our Step safety flooring not only guarantees slip resistance throughout its entire service life, but also offers a wide variety of classic and modern designs for all areas of use.