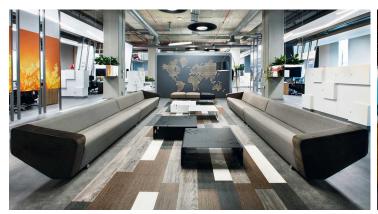

## creating better environments

The new PMSA office headquarter is located on Kağithane Cendere Road, which is the developing business and commercial axis of the city. The space between the work shells that cover working clusters are composed like streets, the material selection for these spaces are arranged to create a sense of continuity between other meeting and social spaces.

## **Used Products**

Allura Flex Wood rustic anthracite oak

Flotex Integrity<sup>2</sup> grey

Allura Flex Wood black rustic oak

d Allura Flex Stone natural concrete

https://www.forbo.com/flooring/en-gl