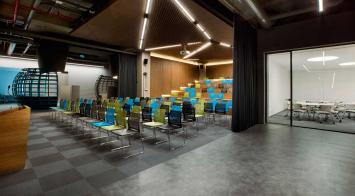

## creating better environments

The new PMSA office headquarter is located on Kağithane Cendere Road, which is the developing business and commercial axis of the city. The space between the work shells that cover working clusters are composed like streets, the material selection for these spaces are arranged to create a sense of continuity between other meeting and social spaces.

## **Used Products**

Allura Flex Wood rustic anthracite oak

Flotex Integrity<sup>2</sup> grey

Allura Flex Wood black rustic oak

d Allura Flex Stone natural concrete

https://www.forbo.com/flooring/en-gl