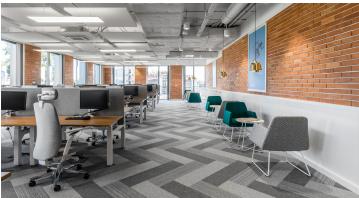

The elegant, industrial interior with golden and blue elements of the People Scout True Blue Company office creates an unconventional working climate. A modern version of the classic wall covering around the walls of the office makes the interior more cozy and at the same time more representative. Homely seats harmonise perfectly with an elegant, delicate climate of social zones, and the floor (Forbo Tessera Layout&Outline) laid in the shape of herringbone refers to modern trends.