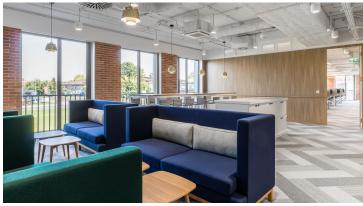

The elegant, industrial interior with golden and blue elements of the People Scout True Blue Company office creates an unconventional working climate. A modern version of the classic wall covering around the walls of the office makes the interior more cozy and at the same time more representative. Homely seats harmonise perfectly with an elegant, delicate climate of social zones, and the floor (Forbo Tessera Layout&Outline) laid in the shape of herringbone refers to modern trends.