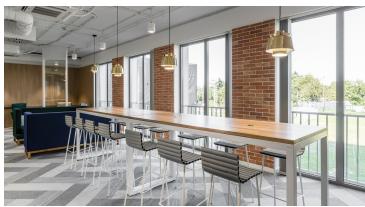

The elegant, industrial interior with golden and blue elements of the People Scout True Blue Company office creates an unconventional working climate. A modern version of the classic wall covering around the walls of the office makes the interior more cozy and at the same time more representative. Homely seats harmonise perfectly with an elegant, delicate climate of social zones, and the floor (Forbo Tessera Layout&Outline) laid in the shape of herringbone refers to modern trends.