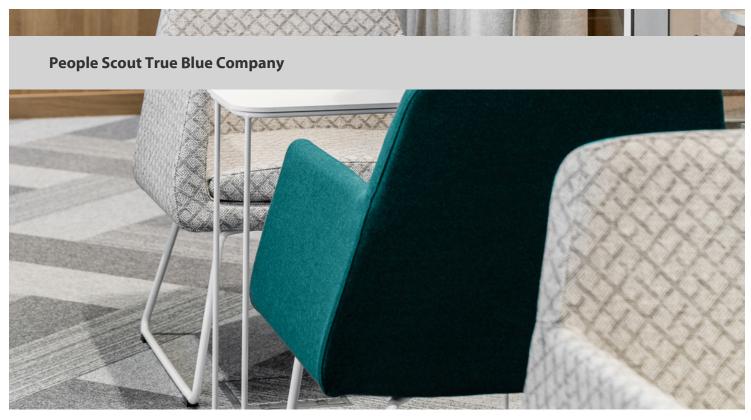

The elegant, industrial interior with golden and blue elements of the People Scout True Blue Company office creates an unconventional working climate. A modern version of the classic wall covering around the walls of the office makes the interior more cozy and at the same time more representative. Homely seats harmonise perfectly with an elegant, delicate climate of social zones, and the floor (Forbo Tessera Layout&Outline) laid in the shape of herringbone refers to modern trends.