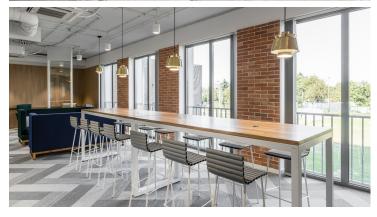

## People Scout True Blue Company

The elegant, industrial interior with golden and blue elements of the People Scout True Blue Company office creates an unconventional working climate. A modern version of the classic wall covering around the walls of the office makes the interior more cozy and at the same time more representative. Homely seats harmonise perfectly with an elegant, delicate climate of social zones, and the floor (Forbo Tessera Layout&Outline) laid in the shape of herringbone refers to modern trends.