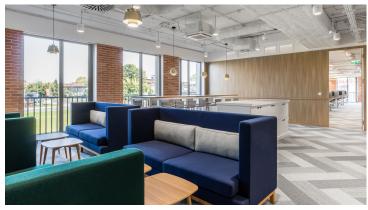

## People Scout True Blue Company

The elegant, industrial interior with golden and blue elements of the People Scout True Blue Company office creates an unconventional working climate. A modern version of the classic wall covering around the walls of the office makes the interior more cozy and at the same time more representative. Homely seats harmonise perfectly with an elegant, delicate climate of social zones, and the floor (Forbo Tessera Layout&Outline) laid in the shape of herringbone refers to modern trends.