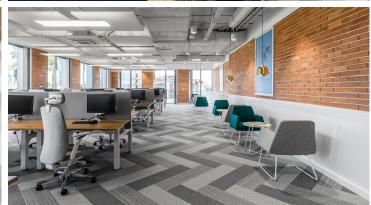

## People Scout True Blue Company

The elegant, industrial interior with golden and blue elements of the People Scout True Blue Company office creates an unconventional working climate. A modern version of the classic wall covering around the walls of the office makes the interior more cozy and at the same time more representative. Homely seats harmonise perfectly with an elegant, delicate climate of social zones, and the floor (Forbo Tessera Layout&Outline) laid in the shape of herringbone refers to modern trends.