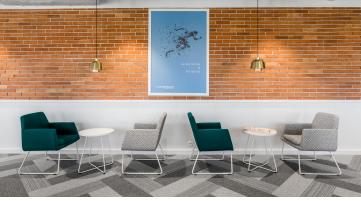

## People Scout True Blue Company

The elegant, industrial interior with golden and blue elements of the People Scout True Blue Company office creates an unconventional working climate. A modern version of the classic wall covering around the walls of the office makes the interior more cozy and at the same time more representative. Homely seats harmonise perfectly with an elegant, delicate climate of social zones, and the floor (Forbo Tessera Layout&Outline) laid in the shape of herringbone refers to modern trends.