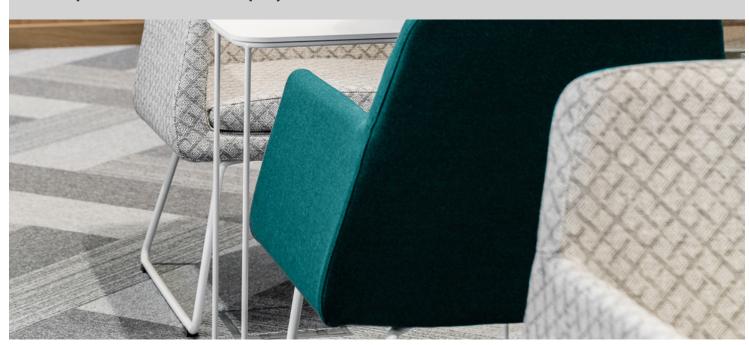

## People Scout True Blue Company

The elegant, industrial interior with golden and blue elements of the People Scout True Blue Company office creates an unconventional working climate. A modern version of the classic wall covering around the walls of the office makes the interior more cozy and at the same time more representative. Homely seats harmonise perfectly with an elegant, delicate climate of social zones, and the floor (Forbo Tessera Layout&Outline) laid in the shape of herringbone refers to modern trends.