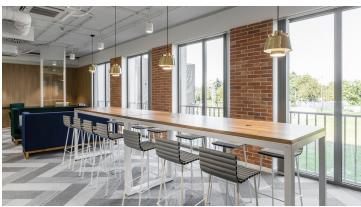

The elegant, industrial interior with golden and blue elements of the People Scout True Blue Company office creates an unconventional working climate. A modern version of the classic wall covering around the walls of the office makes the interior more cozy and at the same time more representative. Homely seats harmonise perfectly with an elegant, delicate climate of social zones, and the floor (Forbo Tessera Layout&Outline) laid in the shape of herringbone refers to modern trends.