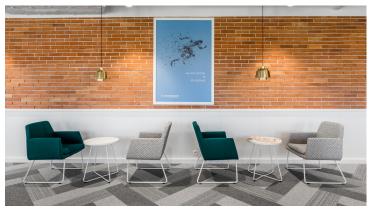

The elegant, industrial interior with golden and blue elements of the People Scout True Blue Company office creates an unconventional working climate. A modern version of the classic wall covering around the walls of the office makes the interior more cozy and at the same time more representative. Homely seats harmonise perfectly with an elegant, delicate climate of social zones, and the floor (Forbo Tessera Layout&Outline) laid in the shape of herringbone refers to modern trends.