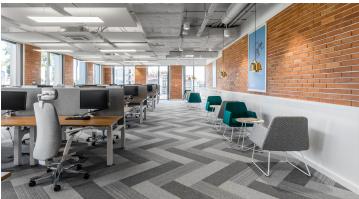

The elegant, industrial interior with golden and blue elements of the People Scout True Blue Company office creates an unconventional working climate. A modern version of the classic wall covering around the walls of the office makes the interior more cozy and at the same time more representative. Homely seats harmonise perfectly with an elegant, delicate climate of social zones, and the floor (Forbo Tessera Layout&Outline) laid in the shape of herringbone refers to modern trends.