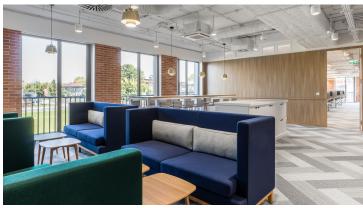

The elegant, industrial interior with golden and blue elements of the People Scout True Blue Company office creates an unconventional working climate. A modern version of the classic wall covering around the walls of the office makes the interior more cozy and at the same time more representative. Homely seats harmonise perfectly with an elegant, delicate climate of social zones, and the floor (Forbo Tessera Layout&Outline) laid in the shape of herringbone refers to modern trends.