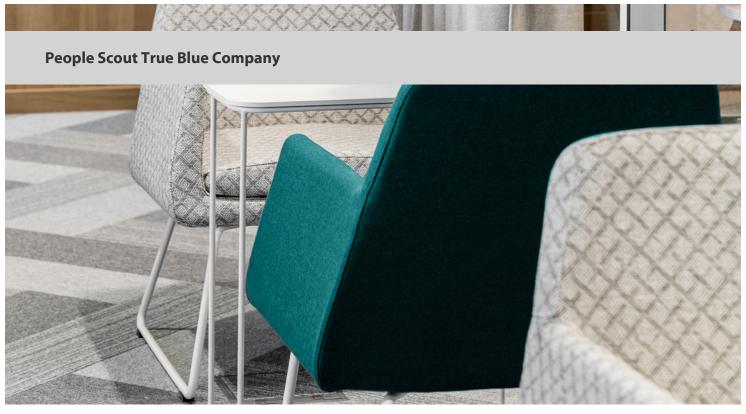

The elegant, industrial interior with golden and blue elements of the People Scout True Blue Company office creates an unconventional working climate. A modern version of the classic wall covering around the walls of the office makes the interior more cozy and at the same time more representative. Homely seats harmonise perfectly with an elegant, delicate climate of social zones, and the floor (Forbo Tessera Layout&Outline) laid in the shape of herringbone refers to modern trends.