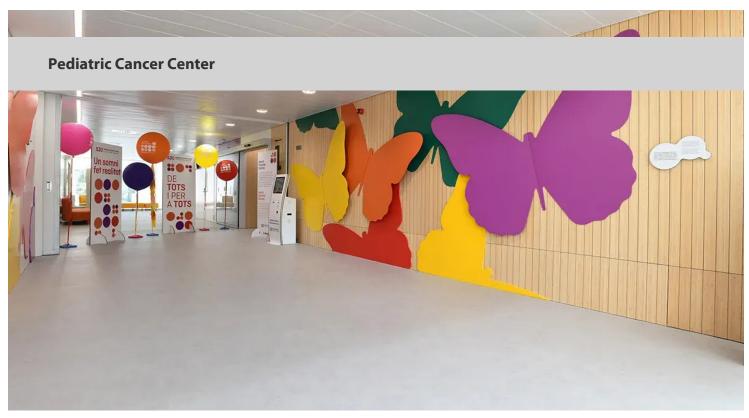

## creating better environments

Hospital Sant Joan de Deu Pediatric Cancer Center is a pediatric hospital that specializes in the investigation, diagnosis and treatment of childhood cancer. The project remodels and expands an existing building, resulting in a total area of 14,000 m2, connected by an elevated walkway to the Hospital General Sant Joan de Deu. Inside, we needed to generate everyday atmospheres for patients and their families, which would help recovery and stay during the diagnosis and treatment process. The colours of Forbo Sphera Element allow us to create pleasant pediatric environments in a hospital setting.