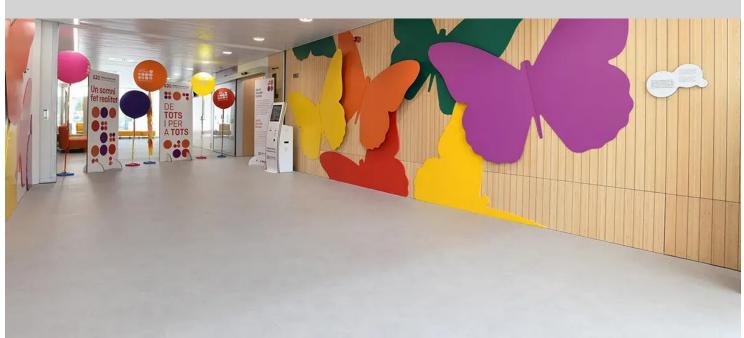

## **Pediatric Cancer Center**

Hospital Sant Joan de Deu Pediatric Cancer Center is a pediatric hospital that specializes in the investigation, diagnosis and treatment of childhood cancer. The project remodels and expands an existing building, resulting in a total area of 14,000 m2, connected by an elevated walkway to the Hospital General Sant Joan de Deu. Inside, we needed to generate everyday atmospheres for patients and their families, which would help recovery and stay during the diagnosis and treatment process. The colours of Forbo Sphera Element allow us to create pleasant pediatric environments in a hospital setting.