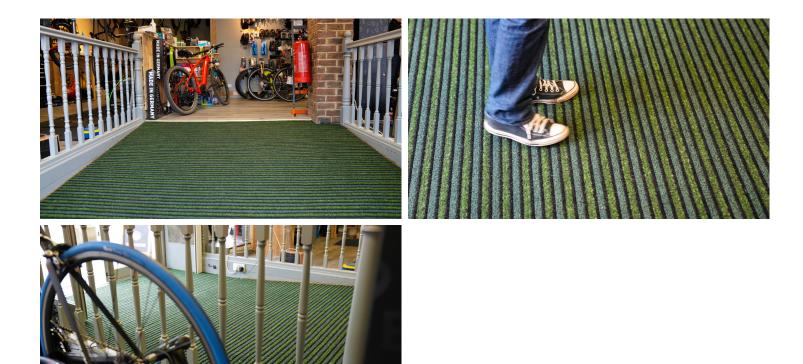

## creating better environments

An old Edinburgh Woollen Mill store in Buxton was recently transformed into a bike shop to cater for the needs of avid cyclists in the local area. Peak Ascent Cycles also specialises in bike servicing and repairs which in turn, results in dirt and moisture from threads of wheels being rolled into the shop on a daily basis. Recognising the necessity to stop dirt in its tracks and protect the shop's shiny interior floor coverings, Patrick Healy, the owner of Peak Ascent Cycles, had our Coral Duo entrance flooring system installed at the front door. In a Green Bellagio colourway – which is new for 2021 – the vibrant green shade matches the bike shop's brand colours perfectly and reflects its ethos of nature and the great outdoors. Indeed, Coral Duo is proven to stop up to 95% of dirt and moisture from entering a building and can reduce cleaning time by up to 65%.

## **Featured Flooring Products**

Coral Duo green bellagio Location

Buxton, United Kingdom