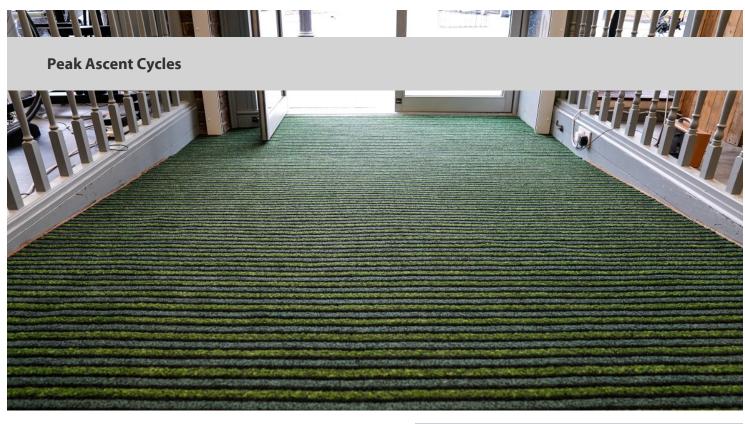

## creating better environments

An old Edinburgh Woollen Mill store in Buxton was recently transformed into a bike shop to cater for the needs of avid cyclists in the local area. Peak Ascent Cycles also specialises in bike servicing and repairs which in turn, results in dirt and moisture from threads of wheels being rolled into the shop on a daily basis. Recognising the necessity to stop dirt in its tracks and protect the shop's shiny interior floor coverings, Patrick Healy, the owner of Peak Ascent Cycles, had our Coral Duo entrance flooring system installed at the front door. In a Green Bellagio colourway – which is new for 2021 – the vibrant green shade matches the bike shop's brand colours perfectly and reflects its ethos of nature and the great outdoors. Indeed, Coral Duo is proven to stop up to 95% of dirt and moisture from entering a building and can reduce cleaning time by up to 65%.

## **Featured Flooring Products**

Coral Duo green bellagio Location

Buxton, United Kingdom