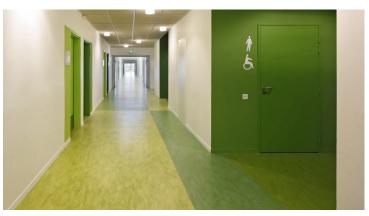

## Pays de Retz High school, Pornic

The Pays de Retz High school was a project funded by the Pays de la Loire's general council. The aim was to build a modern & sustainable High school. Concerning flooring, the choosen company was AIA Associés, an architectural agency. This agency appreciated our coloristic offer and was seduced by our natural with various colors collection Marmoleum. It's choice was also focus on our Flotex product, especially for its acoustics properties, its convenient cleaning and original references.

## **Used Products**

Marmoleum Fresco green

Marmoleum Real chartreuse

XX Marmoleum Real willow

XX Flotex Vision Lines Vector Blueberry