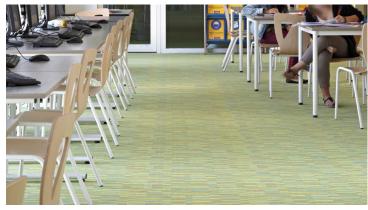

## Pays de Retz High school, Pornic

The Pays de Retz High school was a project funded by the Pays de la Loire's general council. The aim was to build a modern & sustainable High school. Concerning flooring, the choosen company was AIA Associés, an architectural agency. This agency appreciated our coloristic offer and was seduced by our natural with various colors collection Marmoleum. It's choice was also focus on our Flotex product, especially for its acoustics properties, its convenient cleaning and original references.

## **Used Products**

Marmoleum Fresco green

Marmoleum Real chartreuse

XX Marmoleum Real willow

XX Flotex Vision Lines Vector Blueberry