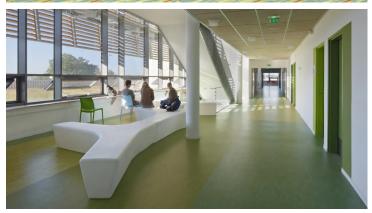

## Pays de Retz High school, Pornic

The Pays de Retz High school was a project funded by the Pays de la Loire's general council. The aim was to build a modern & sustainable High school. Concerning flooring, the choosen company was AIA Associés, an architectural agency. This agency appreciated our coloristic offer and was seduced by our natural with various colors collection Marmoleum. It's choice was also focus on our Flotex product, especially for its acoustics properties, its convenient cleaning and original references.

## **Used Products**

Marmoleum Fresco green

Marmoleum Real chartreuse

XX Marmoleum Real willow

XX Flotex Vision Lines Vector Blueberry