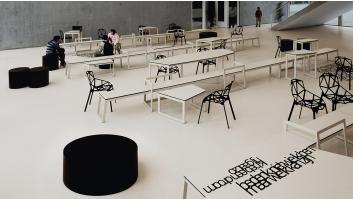

It certainly is striking, the interior of Panta Rhei school in Amstelveen. Panta Rhei is a vmbo school community designed by Snelder Architects. Everything about this building exudes creativity, such as the almost white Marmoleum floor and the surprising black poetry texts. The texts were cut from the black Marmoleum Walton using our aqua jet cutting technology. The white Marmoleum color used is no longer in collection, but corresponds to Marmoleum Fresco 3257 edelweiss.