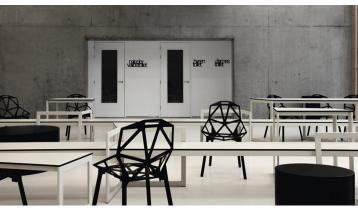

It certainly is striking, the interior of Panta Rhei school in Amstelveen. Panta Rhei is a vmbo school community designed by Snelder Architects. Everything about this building exudes creativity, such as the almost white Marmoleum floor and the surprising black poetry texts. The texts were cut from the black Marmoleum Walton using our aqua jet cutting technology. The white Marmoleum color used is no longer in collection, but corresponds to Marmoleum Fresco 3257 edelweiss.