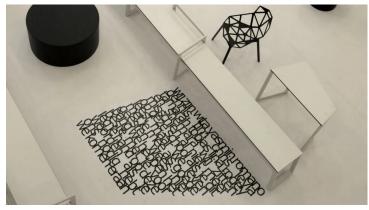

It certainly is striking, the interior of Panta Rhei school in Amstelveen. Panta Rhei is a vmbo school community designed by Snelder Architects. Everything about this building exudes creativity, such as the almost white Marmoleum floor and the surprising black poetry texts. The texts were cut from the black Marmoleum Walton using our aqua jet cutting technology. The white Marmoleum color used is no longer in collection, but corresponds to Marmoleum Fresco 3257 edelweiss.