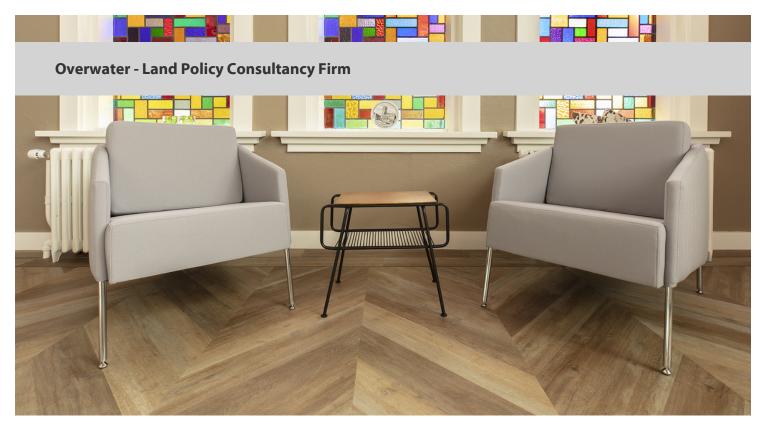

## creating better environments

Overwater office is located in a monumental building built in Amsterdam style in Strijen. Since 1804, the 9th generation Overwater has been connected to the office. Overwater is a steward's office and consultancy in land policy throughout the Netherlands. Overwater manages agricultural land and ensures that planned changes in land use are made possible, for example from agricultural use to residential use. The architect wanted this Dutch landscape (meadows, corn fields, polders and ditches) to be reflected in the floor design. Flotex offers this design flexibility and has a wide selection of colors. In the council chamber, Allura Wood was chosen, laid in a Hungarian point, completely in style with the beautiful stained glass windows.