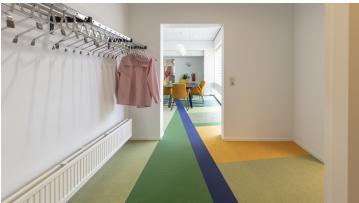

## creating better environments

Overwater office is located in a monumental building built in Amsterdam style in Strijen. Since 1804, the 9th generation Overwater has been connected to the office. Overwater is a steward's office and consultancy in land policy throughout the Netherlands. Overwater manages agricultural land and ensures that planned changes in land use are made possible, for example from agricultural use to residential use. The architect wanted this Dutch landscape (meadows, corn fields, polders and ditches) to be reflected in the floor design. Flotex offers this design flexibility and has a wide selection of colors. In the council chamber, Allura Wood was chosen, laid in a Hungarian point, completely in style with the beautiful stained glass windows.