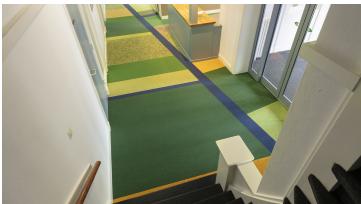

## creating better environments

Overwater office is located in a monumental building built in Amsterdam style in Strijen. Since 1804, the 9th generation Overwater has been connected to the office. Overwater is a steward's office and consultancy in land policy throughout the Netherlands. Overwater manages agricultural land and ensures that planned changes in land use are made possible, for example from agricultural use to residential use. The architect wanted this Dutch landscape (meadows, corn fields, polders and ditches) to be reflected in the floor design. Flotex offers this design flexibility and has a wide selection of colors. In the council chamber, Allura Wood was chosen, laid in a Hungarian point, completely in style with the beautiful stained glass windows.