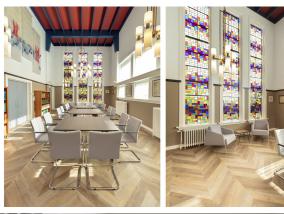

## creating better environments

Overwater office is located in a monumental building built in Amsterdam style in Strijen. Since 1804, the 9th generation Overwater has been connected to the office. Overwater is a steward's office and consultancy in land policy throughout the Netherlands. Overwater manages agricultural land and ensures that planned changes in land use are made possible, for example from agricultural use to residential use. The architect wanted this Dutch landscape (meadows, corn fields, polders and ditches) to be reflected in the floor design. Flotex offers this design flexibility and has a wide selection of colors. In the council chamber, Allura Wood was chosen, laid in a Hungarian point, completely in style with the beautiful stained glass windows.