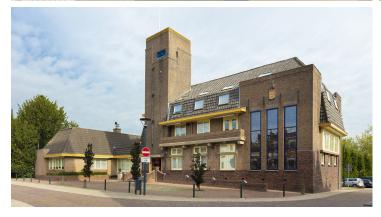

## creating better environments

Overwater office is located in a monumental building built in Amsterdam style in Strijen. Since 1804, the 9th generation Overwater has been connected to the office. Overwater is a steward's office and consultancy in land policy throughout the Netherlands. Overwater manages agricultural land and ensures that planned changes in land use are made possible, for example from agricultural use to residential use. The architect wanted this Dutch landscape (meadows, corn fields, polders and ditches) to be reflected in the floor design. Flotex offers this design flexibility and has a wide selection of colors. In the council chamber, Allura Wood was chosen, laid in a Hungarian point, completely in style with the beautiful stained glass windows.