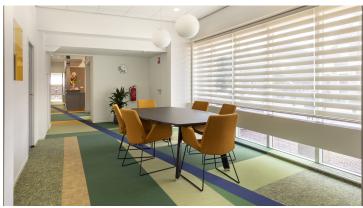

## creating better environments

Overwater office is located in a monumental building built in Amsterdam style in Strijen. Since 1804, the 9th generation Overwater has been connected to the office. Overwater is a steward's office and consultancy in land policy throughout the Netherlands. Overwater manages agricultural land and ensures that planned changes in land use are made possible, for example from agricultural use to residential use. The architect wanted this Dutch landscape (meadows, corn fields, polders and ditches) to be reflected in the floor design. Flotex offers this design flexibility and has a wide selection of colors. In the council chamber, Allura Wood was chosen, laid in a Hungarian point, completely in style with the beautiful stained glass windows.