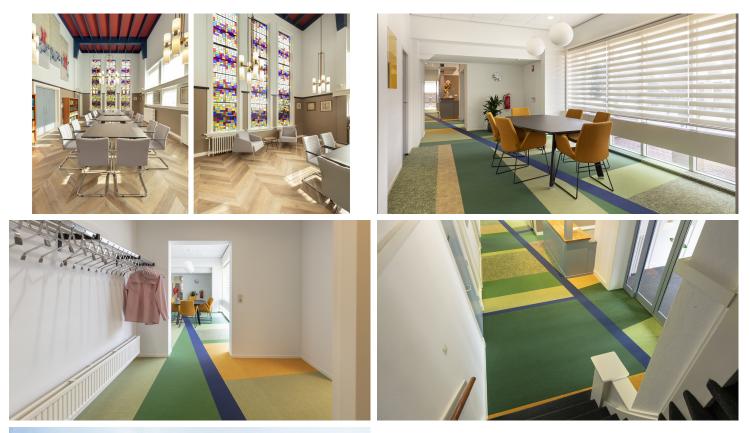

Overwater office is located in a monumental building built in Amsterdam style in Strijen. Since 1804, the 9th generation Overwater has been connected to the office. Overwater is a steward's office and consultancy in land policy throughout the Netherlands. Overwater manages agricultural land and ensures that planned changes in land use are made possible, for example from agricultural use to residential use. The architect wanted this Dutch landscape (meadows, corn fields, polders and ditches) to be reflected in the floor design. Flotex offers this design flexibility and has a wide selection of colors. In the council chamber, Allura Wood was chosen, laid in a Hungarian point, completely in style with the beautiful stained glass windows.