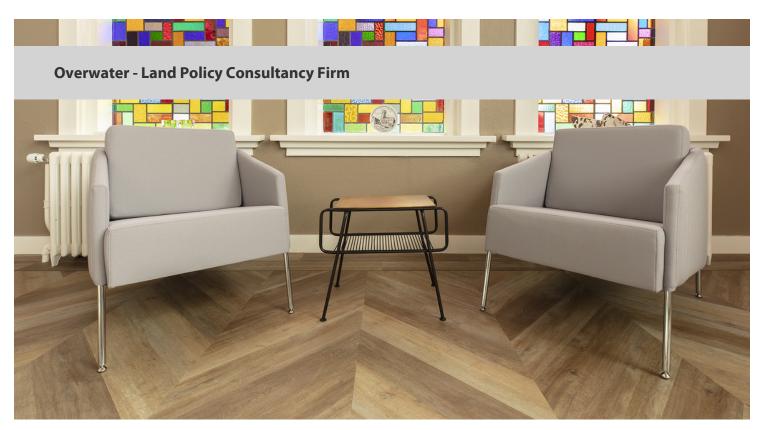

Overwater office is located in a monumental building built in Amsterdam style in Strijen. Since 1804, the 9th generation Overwater has been connected to the office. Overwater is a steward's office and consultancy in land policy throughout the Netherlands. Overwater manages agricultural land and ensures that planned changes in land use are made possible, for example from agricultural use to residential use. The architect wanted this Dutch landscape (meadows, corn fields, polders and ditches) to be reflected in the floor design. Flotex offers this design flexibility and has a wide selection of colors. In the council chamber, Allura Wood was chosen, laid in a Hungarian point, completely in style with the beautiful stained glass windows.