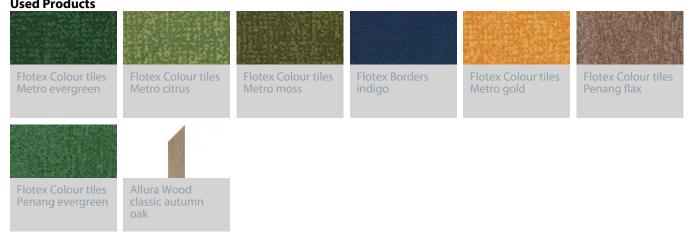

nd ditches) to be reflected in the floor design. Flotex offers this design flexibility and has a wide selection of colors. In the council chamber, Allura Wood was chosen, laid in a Hungarian point, completely in style with the beautiful stained glass windows.

| Project name       | Overwater Rentmeesterskantoor en<br>Grondbeleid Adviesbureau |
|--------------------|--------------------------------------------------------------|
| Location           | Strijen                                                      |
| Interior architect | Suzanne de Kanter Architectuur & Interieur                   |
| Installation by    | TON Projectstoffering                                        |
| Photographer       | Michael van Oosten                                           |

## **Used Products**