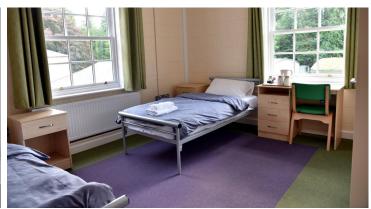

Following the installation of ten outdoor educational pods and an extension to the residential blocks at their Ullswater centre, the Outward Bound Trust called upon Forbo Flooring Systems to come up with an integrated flooring solution that would withstand the high footfall the centre receives on a daily basis. In order to help stop dirt and moisture from entering the building from the get go, Forbo's Coral Classic textile entrance flooring system has been installed in the building's corridors. Independent testing has shown that by stopping up to 95% of walked in dirt and moisture, Coral reduces the time spent cleaning the building's other floor coverings by up to 65%. Ideal for the Trust, who rely solely on funding, as it means that they can save money on cleaning bills. The popular adventure centre also recently extended its accommodation to allow more young people to enjoy the facilities. Due to the need for a quick turnaround after guests leave and new ones arrive, the Trust needed a floor covering that would be easy to clean and maintain. Forbo's Flotex offered the perfect solution as, after getting wet it dries within a four-hour window- and so it was installed throughout in the vibrant Grape and Moss colourways to bring a splash of colour to the rooms. Flotex is also the only textile flooring covering to be Allergy UK approved as, with the correct cleaning and maintenance regime, it won't harbour dust mites, contributing to a better indoor environment for all who use the facilities.