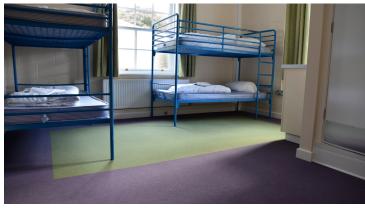

Following the installation of ten outdoor educational pods and an extension to the residential blocks at their Ullswater centre, the Outward Bound Trust called upon Forbo Flooring Systems to come up with an integrated flooring solution that would withstand the high footfall the centre receives on a daily basis. In order to help stop dirt and moisture from entering the building from the get go, Forbo's Coral Classic textile entrance flooring system has been installed in the building's corridors. Independent testing has shown that by stopping up to 95% of walked in dirt and moisture, Coral reduces the time spent cleaning the building's other floor coverings by up to 65%. Ideal for the Trust, who rely solely on funding, as it means that they can save money on cleaning bills. The popular adventure centre also recently extended its accommodation to allow more young people to enjoy the facilities. Due to the need for a quick turnaround after guests leave and new ones arrive, the Trust needed a floor covering that would be easy to clean and maintain. Forbo's Flotex offered the perfect solution as, after getting wet it dries within a four-hour window- and so it was installed throughout in the vibrant Grape and Moss colourways to bring a splash of colour to the rooms. Flotex is also the only textile flooring covering to be Allergy UK approved as, with the correct cleaning and maintenance regime, it won't harbour dust mites, contributing to a better indoor environment for all who use the facilities.