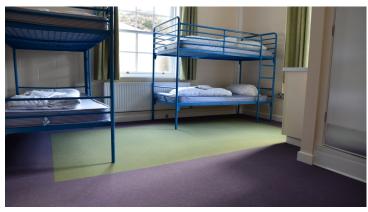

## Outward Bound, Ullswater

Following the installation of ten outdoor educational pods and an extension to the residential blocks at their Ullswater centre, the Outward Bound Trust called upon Forbo Flooring Systems to come up with an integrated flooring solution that would withstand the high footfall the centre receives on a daily basis. In order to help stop dirt and moisture from entering the building from the get go, Forbo's Coral Classic textile entrance flooring system has been installed in the building's corridors. Independent testing has shown that by stopping up to 95% of walked in dirt and moisture, Coral reduces the time spent cleaning the building's other floor coverings by up to 65%. Ideal for the Trust, who rely solely on funding, as it means that they can save money on cleaning bills. The popular adventure centre also recently extended its accommodation to allow more young people to enjoy the facilities. Due to the need for a quick turnaround after guests leave and new ones arrive, the Trust needed a floor covering that would be easy to clean and maintain. Forbo's Flotex offered the perfect solution as, after getting wet it dries within a four-hour window- and so it was installed throughout in the vibrant Grape and Moss colourways to bring a splash of colour to the rooms. Flotex is also the only textile flooring covering to be Allergy UK approved as, with the correct cleaning and maintenance regime, it won't harbour dust mites, contributing to a better indoor environment for all who use the facilities.