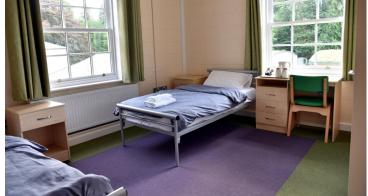

## Outward Bound, Ullswater

Following the installation of ten outdoor educational pods and an extension to the residential blocks at their Ullswater centre, the Outward Bound Trust called upon Forbo Flooring Systems to come up with an integrated flooring solution that would withstand the high footfall the centre receives on a daily basis. In order to help stop dirt and moisture from entering the building from the get go, Forbo's Coral Classic textile entrance flooring system has been installed in the building's corridors. Independent testing has shown that by stopping up to 95% of walked in dirt and moisture, Coral reduces the time spent cleaning the building's other floor coverings by up to 65%. Ideal for the Trust, who rely solely on funding, as it means that they can save money on cleaning bills. The popular adventure centre also recently extended its accommodation to allow more young people to enjoy the facilities. Due to the need for a quick turnaround after guests leave and new ones arrive, the Trust needed a floor covering that would be easy to clean and maintain. Forbo's Flotex offered the perfect solution as, after getting wet it dries within a four-hour window- and so it was installed throughout in the vibrant Grape and Moss colourways to bring a splash of colour to the rooms. Flotex is also the only textile flooring covering to be Allergy UK approved as, with the correct cleaning and maintenance regime, it won't harbour dust mites, contributing to a better indoor environment for all who use the facilities.