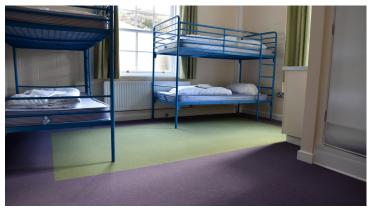

Following the installation of ten outdoor educational pods and an extension to the residential blocks at their Ullswater centre, the Outward Bound Trust called upon Forbo Flooring Systems to come up with an integrated flooring solution that would withstand the high footfall the centre receives on a daily basis. In order to help stop dirt and moisture from entering the building from the get go, Forbo's Coral Classic textile entrance flooring system has been installed in the building's corridors. Independent testing has shown that by stopping up to 95% of walked in dirt and moisture, Coral reduces the time spent cleaning the building's other floor coverings by up to 65%. Ideal for the Trust, who rely solely on funding, as it means that they can save money on cleaning bills. The popular adventure centre also recently extended its accommodation to allow more young people to enjoy the facilities. Due to the need for a quick turnaround after guests leave and new ones arrive, the Trust needed a floor covering that would be easy to clean and maintain. Forbo's Flotex offered the perfect solution as, after getting wet it dries within a four-hour window- and so it was installed throughout in the vibrant Grape and Moss colourways to bring a splash of colour to the rooms. Flotex is also the only textile flooring covering to be Allergy UK approved as, with the correct cleaning and maintenance regime, it won't harbour dust mites, contributing to a better indoor environment for all who use the facilities.