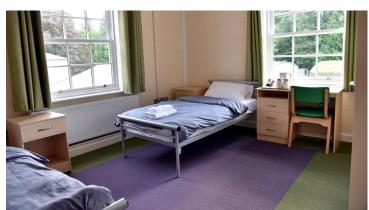

Following the installation of ten outdoor educational pods and an extension to the residential blocks at their Ullswater centre, the Outward Bound Trust called upon Forbo Flooring Systems to come up with an integrated flooring solution that would withstand the high footfall the centre receives on a daily basis. In order to help stop dirt and moisture from entering the building from the get go, Forbo's Coral Classic textile entrance flooring system has been installed in the building's corridors. Independent testing has shown that by stopping up to 95% of walked in dirt and moisture, Coral reduces the time spent cleaning the building's other floor coverings by up to 65%. Ideal for the Trust, who rely solely on funding, as it means that they can save money on cleaning bills. The popular adventure centre also recently extended its accommodation to allow more young people to enjoy the facilities. Due to the need for a quick turnaround after guests leave and new ones arrive, the Trust needed a floor covering that would be easy to clean and maintain. Forbo's Flotex offered the perfect solution as, after getting wet it dries within a four-hour window- and so it was installed throughout in the vibrant Grape and Moss colourways to bring a splash of colour to the rooms. Flotex is also the only textile flooring covering to be Allergy UK approved as, with the correct cleaning and maintenance regime, it won't harbour dust mites, contributing to a better indoor environment for all who use the facilities.