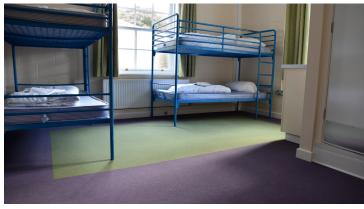

Following the installation of ten outdoor educational pods and an extension to the residential blocks at their Ullswater centre, the Outward Bound Trust called upon Forbo Flooring Systems to come up with an integrated flooring solution that would withstand the high footfall the centre receives on a daily basis. In order to help stop dirt and moisture from entering the building from the get go, Forbo's Coral Classic textile entrance flooring system has been installed in the building's corridors. Independent testing has shown that by stopping up to 95% of walked in dirt and moisture, Coral reduces the time spent cleaning the building's other floor coverings by up to 65%. Ideal for the Trust, who rely solely on funding, as it means that they can save money on cleaning bills. The popular adventure centre also recently extended its accommodation to allow more young people to enjoy the facilities. Due to the need for a quick turnaround after guests leave and new ones arrive, the Trust needed a floor covering that would be easy to clean and maintain. Forbo's Flotex offered the perfect solution as, after getting wet it dries within a four-hour window- and so it was installed throughout in the vibrant Grape and Moss colourways to bring a splash of colour to the rooms. Flotex is also the only textile flooring covering to be Allergy UK approved as, with the correct cleaning and maintenance regime, it won't harbour dust mites, contributing to a better indoor environment for all who use the facilities.