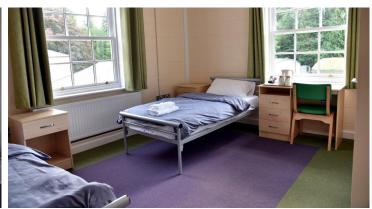

Following the installation of ten outdoor educational pods and an extension to the residential blocks at their Ullswater centre, the Outward Bound Trust called upon Forbo Flooring Systems to come up with an integrated flooring solution that would withstand the high footfall the centre receives on a daily basis. In order to help stop dirt and moisture from entering the building from the get go, Forbo's Coral Classic textile entrance flooring system has been installed in the building's corridors. Independent testing has shown that by stopping up to 95% of walked in dirt and moisture, Coral reduces the time spent cleaning the building's other floor coverings by up to 65%. Ideal for the Trust, who rely solely on funding, as it means that they can save money on cleaning bills. The popular adventure centre also recently extended its accommodation to allow more young people to enjoy the facilities. Due to the need for a quick turnaround after guests leave and new ones arrive, the Trust needed a floor covering that would be easy to clean and maintain. Forbo's Flotex offered the perfect solution as, after getting wet it dries within a four-hour window- and so it was installed throughout in the vibrant Grape and Moss colourways to bring a splash of colour to the rooms. Flotex is also the only textile flooring covering to be Allergy UK approved as, with the correct cleaning and maintenance regime, it won't harbour dust mites, contributing to a better indoor environment for all who use the facilities.