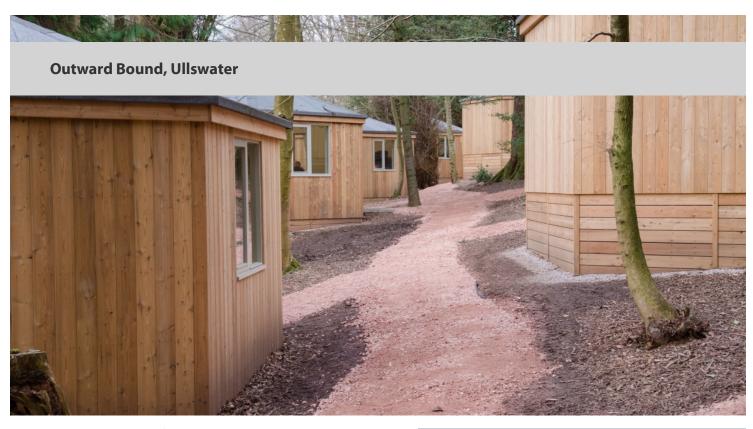

Following the installation of ten outdoor educational pods and an extension to the residential blocks at their Ullswater centre, the Outward Bound Trust called upon Forbo Flooring Systems to come up with an integrated flooring solution that would withstand the high footfall the centre receives on a daily basis. In order to help stop dirt and moisture from entering the building from the get go, Forbo's Coral Classic textile entrance flooring system has been installed in the building's corridors. Independent testing has shown that by stopping up to 95% of walked in dirt and moisture, Coral reduces the time spent cleaning the building's other floor coverings by up to 65%. Ideal for the Trust, who rely solely on funding, as it means that they can save money on cleaning bills. The popular adventure centre also recently extended its accommodation to allow more young people to enjoy the facilities. Due to the need for a quick turnaround after guests leave and new ones arrive, the Trust needed a floor covering that would be easy to clean and maintain. Forbo's Flotex offered the perfect solution as, after getting wet it dries within a four-hour window- and so it was installed throughout in the vibrant Grape and Moss colourways to bring a splash of colour to the rooms. Flotex is also the only textile flooring covering to be Allergy UK approved as, with the correct cleaning and maintenance regime, it won't harbour dust mites, contributing to a better indoor environment for all who use the facilities.