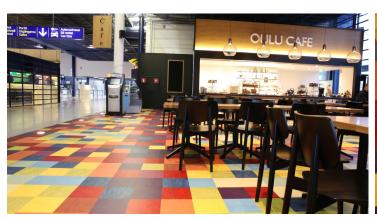

## **Oulu Airport Cafe - Finland**

Marmoleum Modular helps you create the floor of your choice. The collection invites you to experiment with your selected tiles, combine and connecting them to form different shapes, sizes and colours. A wholly original floor concept is possible, going well beyond conventional floor designs where stock patterns and shades are the only options. You can achieve subtle results by playing with gentle tonal variations, for example mimicking floors or natural stone or concrete, or you could express bold design ideas in a vibrant pattern of contrasting colours.

| Locatie            | Oulu, Finland                          |
|--------------------|----------------------------------------|
| Opleverdatum       | 2014                                   |
| Interieurarchitect | Studio Arcibella, Kristiina Michelsson |
| Fotograaf          | Jari Kestilä                           |

Gebruikte producten

Modular Colour laguna

Modular Colour

Modular Colour summer pudding