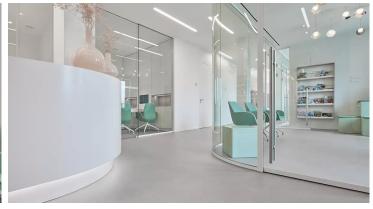

## creating better environments

The orthodontist Dr. Aull in Rheine is equipped with modern dental technical equipment and appliances, which enable a gentle, almost painless treatment. The technical equipment offers a variety of treatment options, so that a suitable solution is offered for every concern. In the practice rooms, a special atmosphere ensures that every patient feels comfortable and can relax optimally before, during and after treatment. The interior design of the practice is characterised by a coherent design concept. Eternal vinyl flooring in a stone look has been laid over an area of around 400 m². Eternal is durable and guarantees low cleaning and maintenance requirements. The vinyl floor meets the highest hygiene standards and looks well cared for for many years. Thanks to the PUR Pearl surface finish, the surface is very resistant to scratches, even when there are a lot of patients in the practice.