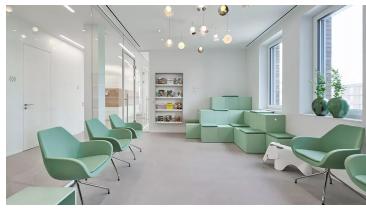

## creating better environments

The orthodontist Dr. Aull in Rheine is equipped with modern dental technical equipment and appliances, which enable a gentle, almost painless treatment. The technical equipment offers a variety of treatment options, so that a suitable solution is offered for every concern. In the practice rooms, a special atmosphere ensures that every patient feels comfortable and can relax optimally before, during and after treatment. The interior design of the practice is characterised by a coherent design concept. Eternal vinyl flooring in a stone look has been laid over an area of around 400 m². Eternal is durable and guarantees low cleaning and maintenance requirements. The vinyl floor meets the highest hygiene standards and looks well cared for for many years. Thanks to the PUR Pearl surface finish, the surface is very resistant to scratches, even when there are a lot of patients in the practice.