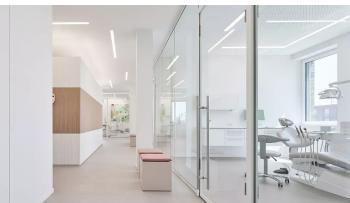

## creating better environments

The orthodontist Dr. Aull in Rheine is equipped with modern dental technical equipment and appliances, which enable a gentle, almost painless treatment. The technical equipment offers a variety of treatment options, so that a suitable solution is offered for every concern. In the practice rooms, a special atmosphere ensures that every patient feels comfortable and can relax optimally before, during and after treatment. The interior design of the practice is characterised by a coherent design concept. Eternal vinyl flooring in a stone look has been laid over an area of around 400 m². Eternal is durable and guarantees low cleaning and maintenance requirements. The vinyl floor meets the highest hygiene standards and looks well cared for for many years. Thanks to the PUR Pearl surface finish, the surface is very resistant to scratches, even when there are a lot of patients in the practice.