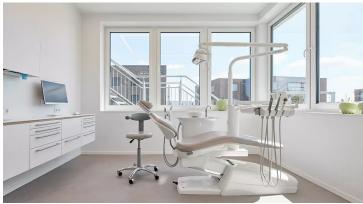

## creating better environments

The orthodontist Dr. Aull in Rheine is equipped with modern dental technical equipment and appliances, which enable a gentle, almost painless treatment. The technical equipment offers a variety of treatment options, so that a suitable solution is offered for every concern. In the practice rooms, a special atmosphere ensures that every patient feels comfortable and can relax optimally before, during and after treatment. The interior design of the practice is characterised by a coherent design concept. Eternal vinyl flooring in a stone look has been laid over an area of around 400 m². Eternal is durable and guarantees low cleaning and maintenance requirements. The vinyl floor meets the highest hygiene standards and looks well cared for for many years. Thanks to the PUR Pearl surface finish, the surface is very resistant to scratches, even when there are a lot of patients in the practice.