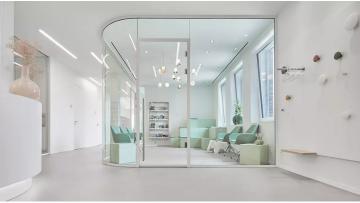

## creating better environments

The orthodontist Dr. Aull in Rheine is equipped with modern dental technical equipment and appliances, which enable a gentle, almost painless treatment. The technical equipment offers a variety of treatment options, so that a suitable solution is offered for every concern. In the practice rooms, a special atmosphere ensures that every patient feels comfortable and can relax optimally before, during and after treatment. The interior design of the practice is characterised by a coherent design concept. Eternal vinyl flooring in a stone look has been laid over an area of around 400 m². Eternal is durable and guarantees low cleaning and maintenance requirements. The vinyl floor meets the highest hygiene standards and looks well cared for for many years. Thanks to the PUR Pearl surface finish, the surface is very resistant to scratches, even when there are a lot of patients in the practice.