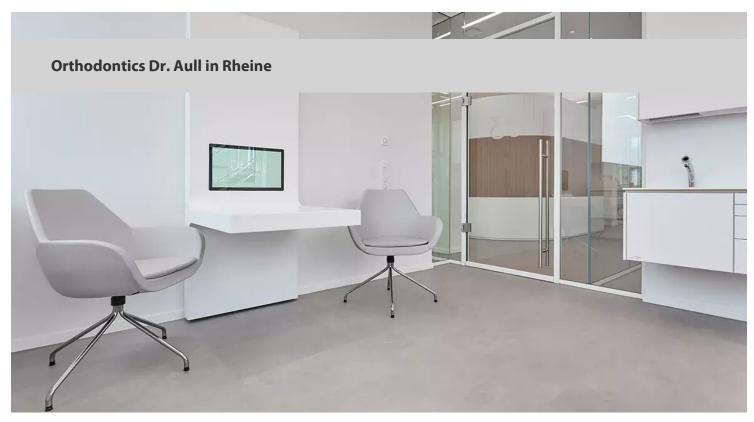

## creating better environments

The orthodontist Dr. Aull in Rheine is equipped with modern dental technical equipment and appliances, which enable a gentle, almost painless treatment. The technical equipment offers a variety of treatment options, so that a suitable solution is offered for every concern. In the practice rooms, a special atmosphere ensures that every patient feels comfortable and can relax optimally before, during and after treatment. The interior design of the practice is characterised by a coherent design concept. Eternal vinyl flooring in a stone look has been laid over an area of around 400 m². Eternal is durable and guarantees low cleaning and maintenance requirements. The vinyl floor meets the highest hygiene standards and looks well cared for for many years. Thanks to the PUR Pearl surface finish, the surface is very resistant to scratches, even when there are a lot of patients in the practice.