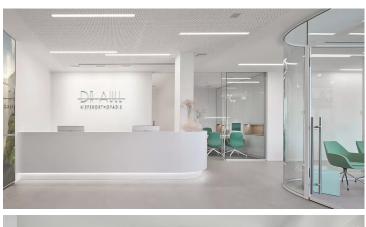

## creating better environments

The orthodontist Dr. Aull in Rheine is equipped with modern dental technical equipment and appliances, which enable a gentle, almost painless treatment. The technical equipment offers a variety of treatment options, so that a suitable solution is offered for every concern. In the practice rooms, a special atmosphere ensures that every patient feels comfortable and can relax optimally before, during and after treatment. The interior design of the practice is characterised by a coherent design concept. Eternal vinyl flooring in a stone look has been laid over an area of around 400 m². Eternal is durable and guarantees low cleaning and maintenance requirements. The vinyl floor meets the highest hygiene standards and looks well cared for for many years. Thanks to the PUR Pearl surface finish, the surface is very resistant to scratches, even when there are a lot of patients in the practice.