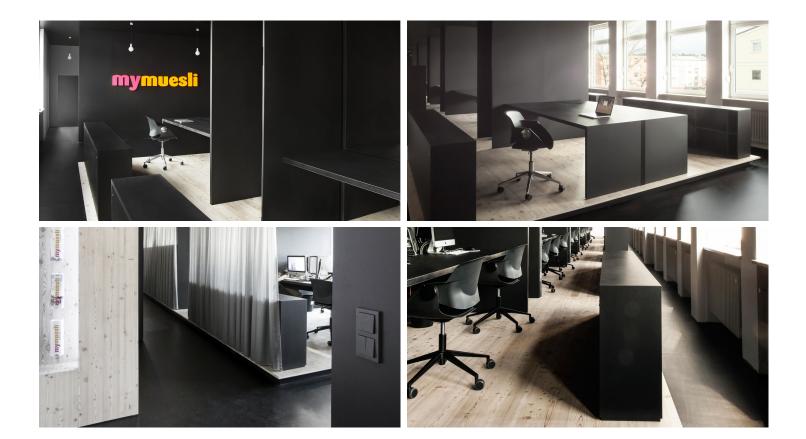

creating better environments

Office enlargements MyMuesli in Passau, Germany The offices of MyMuesli are located in a building that was erected during the 1970s. The architects VDM Bernd Vordermeier restructured and altered the groundplan shape completely: The floor area was diveded into optimized working zones. Linoleum was used as floor covering as well as for the surfaces of the desks and the workbenches.