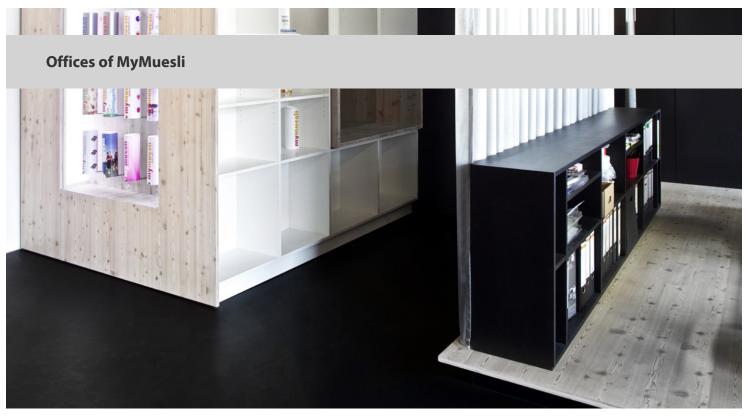

creating better environments

Office enlargements MyMuesli in Passau, Germany The offices of MyMuesli are located in a building that was erected during the 1970s. The architects VDM Bernd Vordermeier restructured and altered the groundplan shape completely: The floor area was diveded into optimized working zones. Linoleum was used as floor covering as well as for the surfaces of the desks and the workbenches.