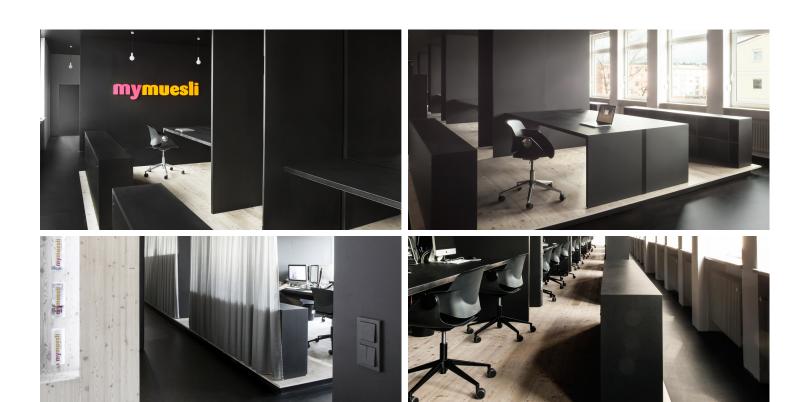

Office enlargements MyMuesli in Passau, Germany The offices of MyMuesli are located in a building that was erected during the 1970s. The architects VDM Bernd Vordermeier restructured and altered the groundplan shape completely: The floor area was diveded into optimized working zones. Linoleum was used as floor covering as well as for the surfaces of the desks and the workbenches.