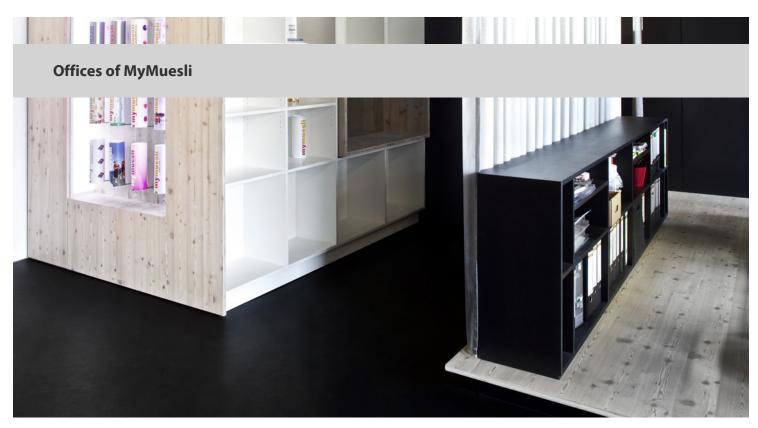

Office enlargements MyMuesli in Passau, Germany The offices of MyMuesli are located in a building that was erected during the 1970s. The architects VDM Bernd Vordermeier restructured and altered the groundplan shape completely: The floor area was diveded into optimized working zones. Linoleum was used as floor covering as well as for the surfaces of the desks and the workbenches.