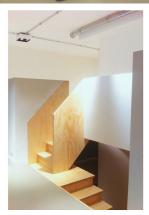

## creating better environments

FELD created a shared office space from an old sound studio. The office has a number of fixed and flexible workspaces, a kitchen, lunch room and meeting room. The staircase has been designed by FELD, as are all storage cupboards. The toilet group was expanded and a more cohesive, open space was made. Leon de Korte made the illustrations on the wall. Francine Meerveld, interior architect, has realised this beautiful project. Francine's strength is characterised by the combination of communication and design. Creating concepts by listening to stories and background. Concepts that make you happy. On the floor Marmoleum Concrete beton is used, for a sturdy modern look.