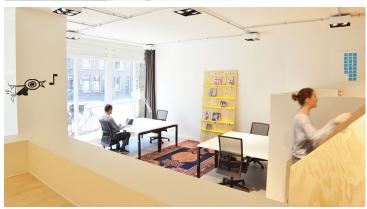

## creating better environments

FELD created a shared office space from an old sound studio. The office has a number of fixed and flexible workspaces, a kitchen, lunch room and meeting room. The staircase has been designed by FELD, as are all storage cupboards. The toilet group was expanded and a more cohesive, open space was made. Leon de Korte made the illustrations on the wall. Francine Meerveld, interior architect, has realised this beautiful project. Francine's strength is characterised by the combination of communication and design. Creating concepts by listening to stories and background. Concepts that make you happy. On the floor Marmoleum Concrete beton is used, for a sturdy modern look.