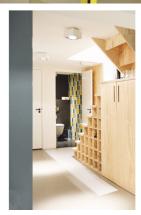

## creating better environments

FELD created a shared office space from an old sound studio. The office has a number of fixed and flexible workspaces, a kitchen, lunch room and meeting room. The staircase has been designed by FELD, as are all storage cupboards. The toilet group was expanded and a more cohesive, open space was made. Leon de Korte made the illustrations on the wall. Francine Meerveld, interior architect, has realised this beautiful project. Francine's strength is characterised by the combination of communication and design. Creating concepts by listening to stories and background. Concepts that make you happy. On the floor Marmoleum Concrete beton is used, for a sturdy modern look.