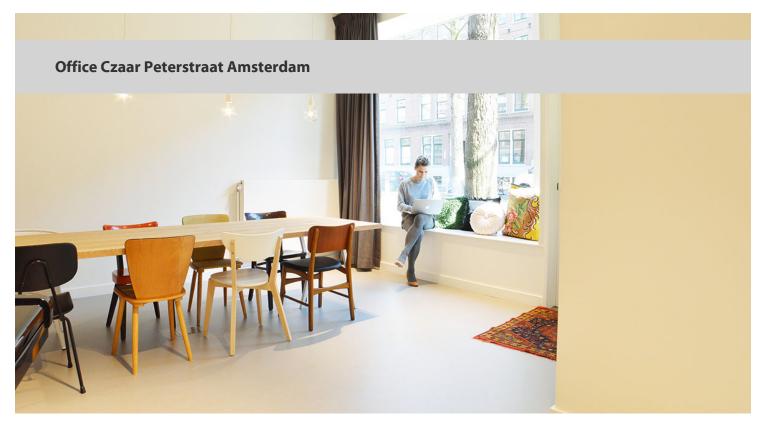

## creating better environments

FELD created a shared office space from an old sound studio. The office has a number of fixed and flexible workspaces, a kitchen, lunch room and meeting room. The staircase has been designed by FELD, as are all storage cupboards. The toilet group was expanded and a more cohesive, open space was made. Leon de Korte made the illustrations on the wall. Francine Meerveld, interior architect, has realised this beautiful project. Francine's strength is characterised by the combination of communication and design. Creating concepts by listening to stories and background. Concepts that make you happy. On the floor Marmoleum Concrete beton is used, for a sturdy modern look.