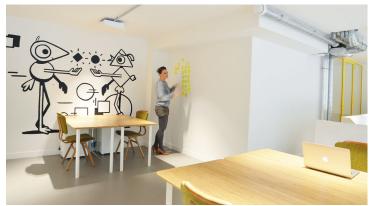

## creating better environments

FELD created a shared office space from an old sound studio. The office has a number of fixed and flexible workspaces, a kitchen, lunch room and meeting room. The staircase has been designed by FELD, as are all storage cupboards. The toilet group was expanded and a more cohesive, open space was made. Leon de Korte made the illustrations on the wall. Francine Meerveld, interior architect, has realised this beautiful project. Francine's strength is characterised by the combination of communication and design. Creating concepts by listening to stories and background. Concepts that make you happy. On the floor Marmoleum Concrete beton is used, for a sturdy modern look.