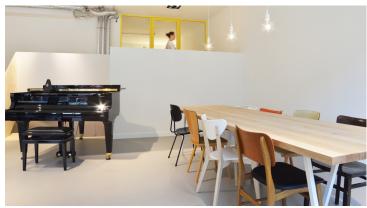

## creating better environments

FELD created a shared office space from an old sound studio. The office has a number of fixed and flexible workspaces, a kitchen, lunch room and meeting room. The staircase has been designed by FELD, as are all storage cupboards. The toilet group was expanded and a more cohesive, open space was made. Leon de Korte made the illustrations on the wall. Francine Meerveld, interior architect, has realised this beautiful project. Francine's strength is characterised by the combination of communication and design. Creating concepts by listening to stories and background. Concepts that make you happy. On the floor Marmoleum Concrete beton is used, for a sturdy modern look.