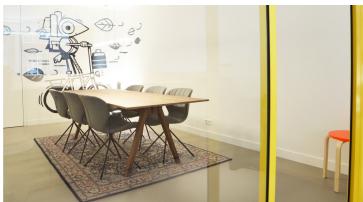

## creating better environments

FELD created a shared office space from an old sound studio. The office has a number of fixed and flexible workspaces, a kitchen, lunch room and meeting room. The staircase has been designed by FELD, as are all storage cupboards. The toilet group was expanded and a more cohesive, open space was made. Leon de Korte made the illustrations on the wall. Francine Meerveld, interior architect, has realised this beautiful project. Francine's strength is characterised by the combination of communication and design. Creating concepts by listening to stories and background. Concepts that make you happy. On the floor Marmoleum Concrete beton is used, for a sturdy modern look.