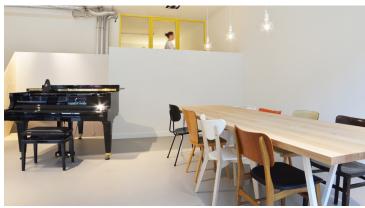

## creating better environments

FELD created a shared office space from an old sound studio. The office has a number of fixed and flexible workspaces, a kitchen, lunch room and meeting room. The staircase has been designed by FELD, as are all storage cupboards. The toilet group was expanded and a more cohesive, open space was made. Leon de Korte made the illustrations on the wall. Francine Meerveld, interior architect, has realised this beautiful project. Francine's strength is characterised by the combination of communication and design. Creating concepts by listening to stories and background. Concepts that make you happy. On the floor Marmoleum Concrete beton is used, for a sturdy modern look.