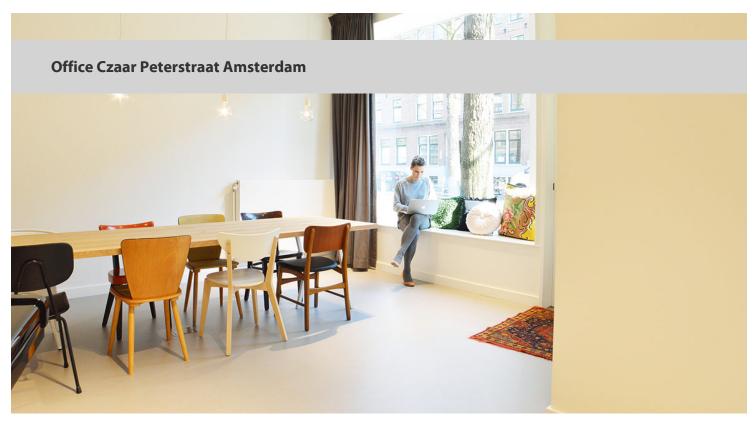

## creating better environments

FELD created a shared office space from an old sound studio. The office has a number of fixed and flexible workspaces, a kitchen, lunch room and meeting room. The staircase has been designed by FELD, as are all storage cupboards. The toilet group was expanded and a more cohesive, open space was made. Leon de Korte made the illustrations on the wall. Francine Meerveld, interior architect, has realised this beautiful project. Francine's strength is characterised by the combination of communication and design. Creating concepts by listening to stories and background. Concepts that make you happy. On the floor Marmoleum Concrete beton is used, for a sturdy modern look.