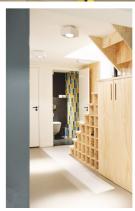

## creating better environments

FELD created a shared office space from an old sound studio. The office has a number of fixed and flexible workspaces, a kitchen, lunch room and meeting room. The staircase has been designed by FELD, as are all storage cupboards. The toilet group was expanded and a more cohesive, open space was made. Leon de Korte made the illustrations on the wall. Francine Meerveld, interior architect, has realised this beautiful project. Francine's strength is characterised by the combination of communication and design. Creating concepts by listening to stories and background. Concepts that make you happy. On the floor Marmoleum Concrete beton is used, for a sturdy modern look.