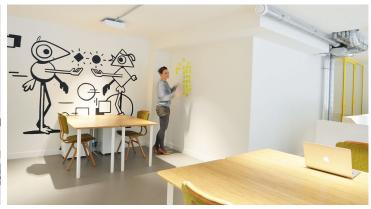

## creating better environments

FELD created a shared office space from an old sound studio. The office has a number of fixed and flexible workspaces, a kitchen, lunch room and meeting room. The staircase has been designed by FELD, as are all storage cupboards. The toilet group was expanded and a more cohesive, open space was made. Leon de Korte made the illustrations on the wall. Francine Meerveld, interior architect, has realised this beautiful project. Francine's strength is characterised by the combination of communication and design. Creating concepts by listening to stories and background. Concepts that make you happy. On the floor Marmoleum Concrete beton is used, for a sturdy modern look.