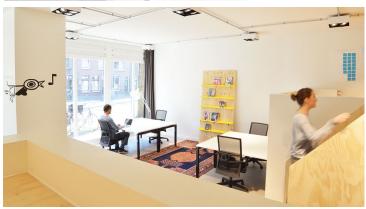

## creating better environments

FELD created a shared office space from an old sound studio. The office has a number of fixed and flexible workspaces, a kitchen, lunch room and meeting room. The staircase has been designed by FELD, as are all storage cupboards. The toilet group was expanded and a more cohesive, open space was made. Leon de Korte made the illustrations on the wall. Francine Meerveld, interior architect, has realised this beautiful project. Francine's strength is characterised by the combination of communication and design. Creating concepts by listening to stories and background. Concepts that make you happy. On the floor Marmoleum Concrete beton is used, for a sturdy modern look.