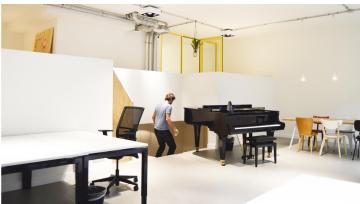

## creating better environments

FELD created a shared office space from an old sound studio. The office has a number of fixed and flexible workspaces, a kitchen, lunch room and meeting room. The staircase has been designed by FELD, as are all storage cupboards. The toilet group was expanded and a more cohesive, open space was made. Leon de Korte made the illustrations on the wall. Francine Meerveld, interior architect, has realised this beautiful project. Francine's strength is characterised by the combination of communication and design. Creating concepts by listening to stories and background. Concepts that make you happy. On the floor Marmoleum Concrete beton is used, for a sturdy modern look.