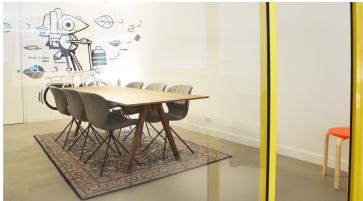

## creating better environments

FELD created a shared office space from an old sound studio. The office has a number of fixed and flexible workspaces, a kitchen, lunch room and meeting room. The staircase has been designed by FELD, as are all storage cupboards. The toilet group was expanded and a more cohesive, open space was made. Leon de Korte made the illustrations on the wall. Francine Meerveld, interior architect, has realised this beautiful project. Francine's strength is characterised by the combination of communication and design. Creating concepts by listening to stories and background. Concepts that make you happy. On the floor Marmoleum Concrete beton is used, for a sturdy modern look.