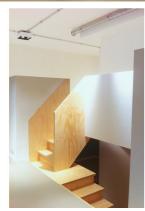

## creating better environments

FELD created a shared office space from an old sound studio. The office has a number of fixed and flexible workspaces, a kitchen, lunch room and meeting room. The staircase has been designed by FELD, as are all storage cupboards. The toilet group was expanded and a more cohesive, open space was made. Leon de Korte made the illustrations on the wall. Francine Meerveld, interior architect, has realised this beautiful project. Francine's strength is characterised by the combination of communication and design. Creating concepts by listening to stories and background. Concepts that make you happy. On the floor Marmoleum Concrete beton is used, for a sturdy modern look.