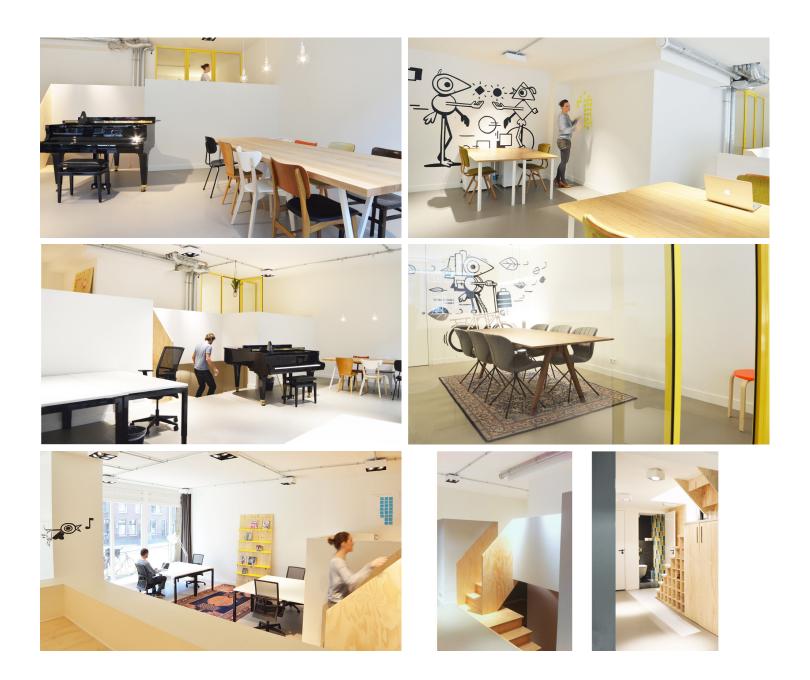

## creating better environments

FELD created a shared office space from an old sound studio. The office has a number of fixed and flexible workspaces, a kitchen, lunch room and meeting room. The staircase has been designed by FELD, as are all storage cupboards. The toilet group was expanded and a more cohesive, open space was made. Leon de Korte made the illustrations on the wall. Francine Meerveld, interior architect, has realised this beautiful project. Francine's strength is characterised by the combination of communication and design. Creating concepts by listening to stories and background. Concepts that make you happy. On the floor Marmoleum Concrete beton is used, for a sturdy modern look.