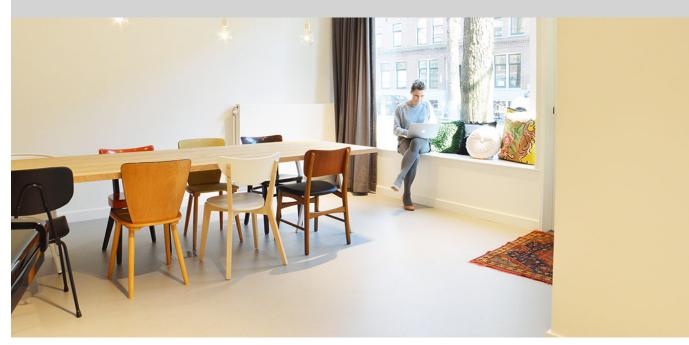

## creating better environments

FELD created a shared office space from an old sound studio. The office has a number of fixed and flexible workspaces, a kitchen, lunch room and meeting room. The staircase has been designed by FELD, as are all storage cupboards. The toilet group was expanded and a more cohesive, open space was made. Leon de Korte made the illustrations on the wall. Francine Meerveld, interior architect, has realised this beautiful project. Francine's strength is characterised by the combination of communication and design. Creating concepts by listening to stories and background. Concepts that make you happy. On the floor Marmoleum Concrete beton is used, for a sturdy modern look.