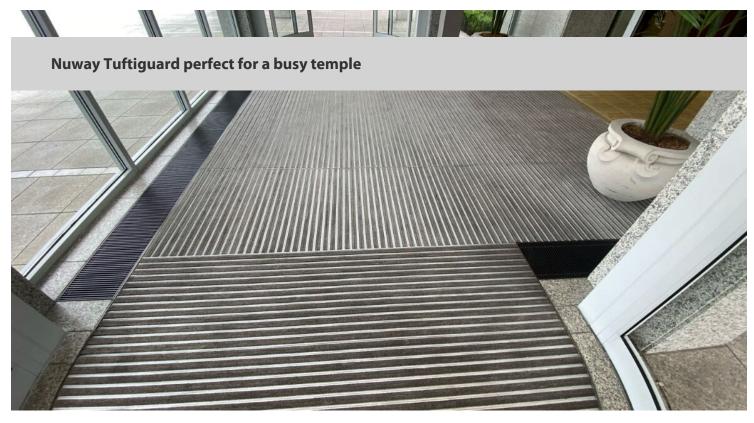

A temple in Chorley has recently had Nuway Tuftiguard Classic in 17mm closed construction installed by the Northern team at Master Matting. As Nuway is ideal for entrance areas of all shapes and sizes, it was perfect for the design of the architecturally striking building. With three points of access, each with their own set of revolving doors, the rigid entrance flooring system will help to stop the outside from travelling in. Due to the busy nature of the temple, removing soil from soles of shoes and wheel treads was essential in preventing accidental slips and protecting interior floor surfaces. Nuway Tutfiguard Classic is also reversible, which effectively doubles the lifespan of the entrance flooring.