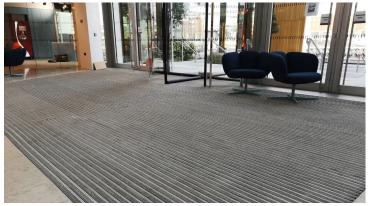

## creating better environments

Nuway Tuftiquard Classic has recently been installed within a modern office building in Dublin, by the expert installers from Andrew Scollan Matting Systems. Cut into a unique shaped matwell, the classic grey and aluminium aesthetic of Nuway Tuftiguard Classic was chosen to complete the first impression for visitors entering the building, whilst also providing outstanding dirt and moisture retention. As a result, this will reduce the number of accidental slips or falls and protect interior floor finishes.