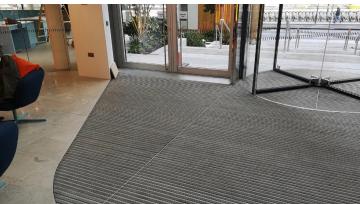

## creating better environments

Nuway Tuftiquard Classic has recently been installed within a modern office building in Dublin, by the expert installers from Andrew Scollan Matting Systems. Cut into a unique shaped matwell, the classic grey and aluminium aesthetic of Nuway Tuftiguard Classic was chosen to complete the first impression for visitors entering the building, whilst also providing outstanding dirt and moisture retention. As a result, this will reduce the number of accidental slips or falls and protect interior floor finishes.