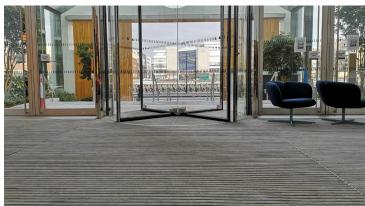

## creating better environments

Nuway Tuftiquard Classic has recently been installed within a modern office building in Dublin, by the expert installers from Andrew Scollan Matting Systems. Cut into a unique shaped matwell, the classic grey and aluminium aesthetic of Nuway Tuftiguard Classic was chosen to complete the first impression for visitors entering the building, whilst also providing outstanding dirt and moisture retention. As a result, this will reduce the number of accidental slips or falls and protect interior floor finishes.