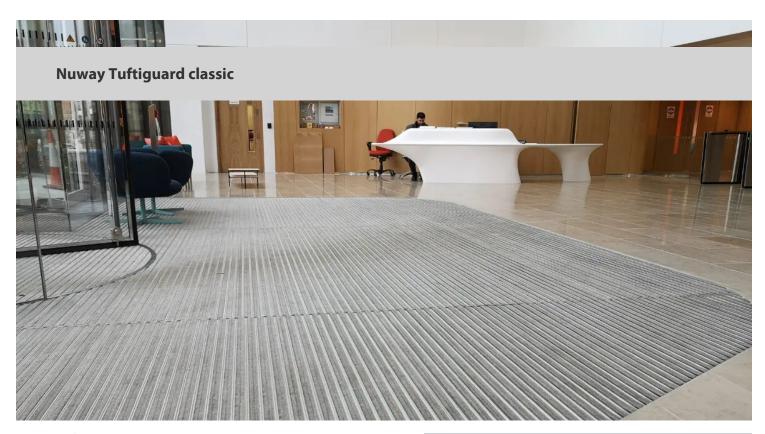

## creating better environments

Nuway Tuftiquard Classic has recently been installed within a modern office building in Dublin, by the expert installers from Andrew Scollan Matting Systems. Cut into a unique shaped matwell, the classic grey and aluminium aesthetic of Nuway Tuftiguard Classic was chosen to complete the first impression for visitors entering the building, whilst also providing outstanding dirt and moisture retention. As a result, this will reduce the number of accidental slips or falls and protect interior floor finishes.